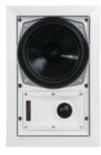

## MT6 Four

- 61/2" Aluminum/Magnesium Cone Woofer with Dual Voice Coil and Filleted Rubber Surround
- Pivoting 1" Aluminum/Magnesium Dome Tweeter
- Front Mounted Buttons Allow for Up to ±3dB of Bass and Treble Adjustment
- Timbre-Matched to All Four Series
- Efficiency: 90dB 1W/1m
- Frequency Response: 37Hz 20kHz ±2dB

## MT6 Three

- 61/2" Aluminum Cone Woofer with Dual Voice Coil and Filleted Rubber Surround
- Pivoting 1" Aluminum Dome Tweeter
- Front Mounted Buttons Allow for Up to ±3dB of Bass and Treble Adjustment
- Timbre-Matched to All Three Series
- Efficiency: 90dB 1W/1m
- Frequency Response: 40Hz 20kHz ±2dB

## MT6 Two

- 6½" Glass Composite Cone Woofer with Filleted Rubber Surround
- Pivoting 1" Silk Dome Tweeter
- Front Mounted Buttons Allow for Up to ±3dB of Bass and Treble Adjustment
- Timbre-Matched to All Two Series
- Efficiency: 92dB 1W/1m
- Frequency Response: 40Hz 20kHz ±2dB