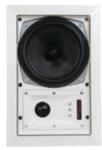

## MT6 Four

- 61/2" Aluminum/Magnesium Cone Woofer with Dual Voice Coil and Filleted Rubber Surround
- Pivoting 1" Aluminum/Magnesium Dome Tweeter
- Front Mounted Buttons Allow for Up to ±3dB of Bass and Treble Adjustment
- Timbre-Matched to All Four Series
- Efficiency: 90dB 1W/1m
- Frequency Response: 37Hz 20kHz ±2dB

## MT6 Three

- 61/2" Aluminum Cone Woofer with Dual Voice Coil and Filleted Rubber Surround
- Pivoting 1" Aluminum Dome Tweeter
- Front Mounted Buttons Allow for Up to ±3dB of Bass and Treble Adjustment
- Timbre-Matched to All Three Series
- Efficiency: 90dB 1W/1m
- Frequency Response: 40Hz 20kHz ±2dB

## MT6 Two

- 6½" Glass Composite Cone Woofer with Filleted Rubber Surround
- Pivoting 1" Silk Dome Tweeter
- Front Mounted Buttons Allow for Up to ±3dB of Bass and Treble Adjustment
- Timbre-Matched to All Two Series
- Efficiency: 92dB 1W/1m
- Frequency Response: 40Hz 20kHz ±2dB