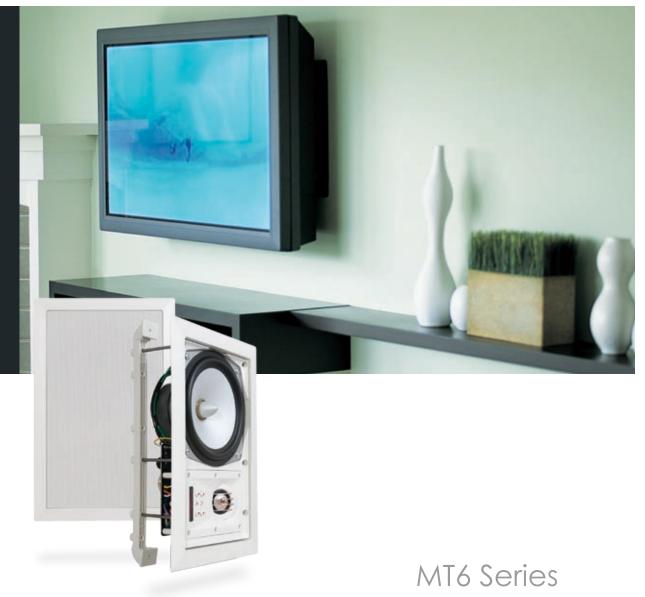

When SpeakerCraft invented the in-wall speaker over two decades ago, we began with a six-inch woofer and a one-inch dome tweeter. This tried and true design has been evolving ever since and is now represented by the MT6 series. With four different models featuring a variety of different drivers, the MT6 will amaze you with sound quality and dependability.

Mirror image technology, where there is a dedicated speaker for left and right channels, allows for the maximum reproduction of stereo image and depth of realism. The pivoting tweeter makes it possible to direct critical high frequencies to the listening area further enhancing the listening experience. Some models also offer front-mounted EQ adjustments to fine tune the system even further. The MT6 remains a statement of quality and value.