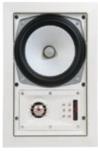

## MT6 Four

- 61/2" Aluminum/Magnesium Cone Woofer with Dual Voice Coil and Filleted Rubber Surround
- Pivoting 1" Aluminum/Magnesium Dome Tweeter
- Front Mounted Buttons Allow for Up to ±3dB of Bass and Treble Adjustment
- Timbre-Matched to All Four Series
- Efficiency: 90dB 1W/1m
- Frequency Response: 37Hz 20kHz ±2dB

## MT6 Three

- 61/2" Aluminum Cone Woofer with Dual Voice Coil and Filleted Rubber Surround
- Pivoting 1" Aluminum Dome Tweeter
- Front Mounted Buttons Allow for Up to ±3dB of Bass and Treble Adjustment
- Timbre-Matched to All Three Series
- Efficiency: 90dB 1W/1m
- Frequency Response: 40Hz 20kHz ±2dB

## MT6 Two

- 6½" Glass Composite Cone Woofer with Filleted Rubber Surround
- Pivoting 1" Silk Dome Tweeter
- Front Mounted Buttons Allow for Up to ±3dB of Bass and Treble Adjustment
- Timbre-Matched to All Two Series
- Efficiency: 92dB 1W/1m
- Frequency Response: 40Hz 20kHz ±2dB