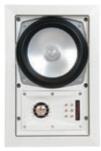

## MT6 Four

- 61/2" Aluminum/Magnesium Cone Woofer with Dual Voice Coil and Filleted Rubber Surround
- Pivoting 1" Aluminum/Magnesium Dome Tweeter
- Front Mounted Buttons Allow for Up to ±3dB of Bass and Treble Adjustment
- Timbre-Matched to All Four Series
- Efficiency: 90dB 1W/1m
- Frequency Response: 37Hz 20kHz ±2dB

## MT6 Three

- 61/2" Aluminum Cone Woofer with Dual Voice Coil and Filleted Rubber Surround
- Pivoting 1" Aluminum Dome Tweeter
- Front Mounted Buttons Allow for Up to ±3dB of Bass and Treble Adjustment
- Timbre-Matched to All Three Series
- Efficiency: 90dB 1W/1m
- Frequency Response: 40Hz 20kHz ±2dB

## MT6 Two

- 6½" Glass Composite Cone Woofer with Filleted Rubber Surround
- Pivoting 1" Silk Dome Tweeter
- Front Mounted Buttons Allow for Up to ±3dB of Bass and Treble Adjustment
- Timbre-Matched to All Two Series
- Efficiency: 92dB 1W/1m
- Frequency Response: 40Hz 20kHz ±2dB