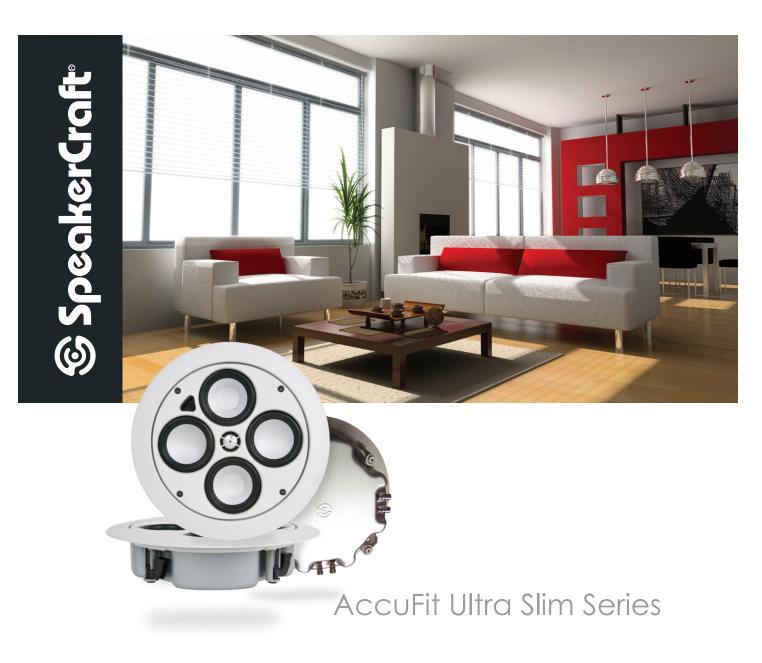

Space may have been called the final frontier, but it isn't always easy to find. All custom installers have had to confront installs that made it difficult if not impossible to install standard in-ceiling speakers. We recognized the problem and came set out to create a solution, the Accufit Ultra Slim.

Not content to make an ordinary shallow speaker we went to work creating a small masterpiece. The Accufit Ultra Slim models feature a single dome tweeter surrounded by four 3-inch drivers. Two of which are mid range and the other two are woofers. The use of multiple small drivers with neodymium magnets allow for greater bass response, sound pressure levels and dispersion. The rear of the speaker is completely sealed in a zinc and powder coated steel enclosure. The enclosure not only assures consistent sound quality regardless of placement but also limits sound transfer into adjacent rooms.

With a total depth of only 50 millimeters, just under 2-inches, this speaker will fit in a myriad of different applications. Ultra thin walls, ceilings where drywall has been placed over an existing surface or simply any install with extreme depth restrictions are all situations for which the AccuFit Ultra Slim is a perfect solution.