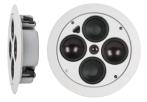

## AccuFit Ultra Slim One

- (2) 3" Custom Polypropylene Cone Woofers
- (2) 3" Custom Aluminum Dome Midrange Drivers
- 3/4" Resin Coated Silk Dome Tweeter
- Shallow-Depth, Ported, Magnetically Sealed Steel Enclosure
- Timbre-Matched to All One Series Speakers
- STL (Sound Transmission Loss) Feature: 20dBA
- Sensitivity: 89 dB 1W/1M
- Frequency Response: 90Hz 20kHz
- Dimensions (Dia x D): 915/16" x 115/16"
- mm = (252 x 50) • Cut-Out Diameter: 8¼" (210mm)
- Patent Pending