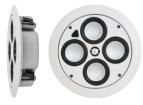

AccuFit Ultra Slim Three

- (2) 3" Custom Aluminum Cone Woofers
- (2) 3" Custom Aluminum Dome Midrange Drivers
- ¾" Aluminum Dome Tweeter
- Shallow-Depth, Ported, Magnetically Sealed Steel Enclosure
- Timbre-Matched to All Three Series Speakers
- STL (Sound Transmission Loss) Feature: 20dBA
- Sensitivity: 90 dB 1W/1M
- Frequency Response: 90Hz 20kHz
- Dimensions (Dia x D): 9<sup>15</sup>/<sub>16</sub>" x 2"
- mm = (252 x 50)
- Cut-Out Diameter: 81/4" (210mm)
- Patent Pending