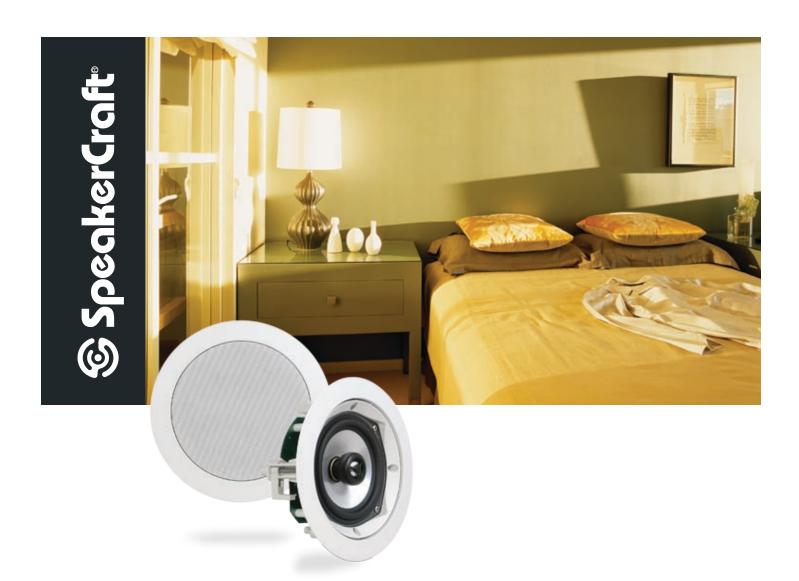

## **CRS5 Series**

Ceiling speakers have become the preferred choice for many homeowners due to the fact that they all but disappear when installed. The CRS5 models go one step further by reducing the actual footprint to that of a can light. Ideal for smaller rooms and background music, these speakers offer quality sound in a very small package. Consider installing them in bathrooms, kitchens, laundry rooms and hallways and create a continual soundtrack for your life as you move through the house.