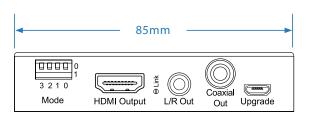

# **Connectivity**

- Audio Input Connectors: 1 x Analogue Left / Right audio (3.5mm stereo jack)
- Audio Output Connectors: 1 x RCA (S/PDIF) & 1 x Analogue Left / Right audio (3.5mm stereo jack)
- Video Input Connectors: 1 x HDMI Type A
- Video Output Connectors: 1 x HDMI Type A
- EDID: 4-PIN DIP switch
- Mode: 4-PIN DIP switch
- Product upgrade: 1 x Female Micro USB

### **Specifications**

- Shipping Weight: 0.5kg
- Operating Temperature: 32°F to 104°F (0°C to 40°C)
- Storage Temperature: -4°F to 140°F (-20°C to 60°C)
- Dimensions (W x H x D): 85mm x 20mm x 85mm