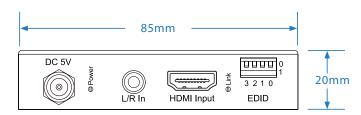

# **Connectivity**

- Audio Input Connectors: 1 x Analogue Left / Right audio (3.5mm stereo jack)
- Audio Output Connectors: 1 x RCA (S/PDIF) & 1 x Analogue Left / Right audio (3.5mm stereo jack)
- Video Input Connectors: 1 x HDMI Type A
- Video Output Connectors: 1 x HDMI Type A
- EDID: 4-PIN DIP switch
- Mode: 4-PIN DIP switch
- Product upgrade: 1 x Female Micro USB

### **Specifications**

- Shipping Weight: 0.5kg
- Operating Temperature: 32°F to 104°F (0°C to 40°C)
- Storage Temperature: -4°F to 140°F (-20°C to 60°C)
- Dimensions (W x H x D): 85mm x 20mm x 85mm