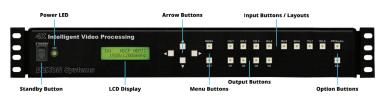

#### Setup and Configuration

- Easy-to-use setup through push buttons and LCD panel
- · LAN connection for remote setup
- · RS-232C control

#### **DIMAX804KC Front Panel**