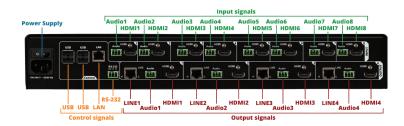

## Input Signals

- · Digital HDMI with HDCP
- · L, R audio

## Input Signal Specification

HDMI 1.4, YUV 4:4:4, 4:2:2, HDCP 2.2 from 640x480 to 3840x2160 30Hz

#### **Output Signals**

- HDMI with HDCP
- L, R audio
- HDBaseT (mirrored to HDMI outputs)

#### Output Signal Specification

HDMI 1.4, YUV 4:4:4, 4:2:2, HDCP 2.2 from 640x480 to 3840x2160 30Hz HDBaseT signal (Cat5/6 cable)

## **Audio Handling**

R, L analogue audio inputs and outputs Audio embedding and de-embedding

#### **DIMAX804KC Back Panel**