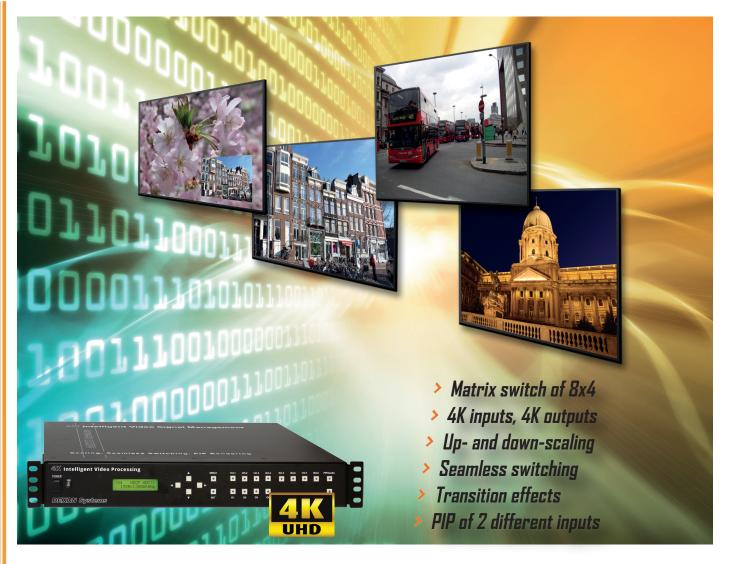

## DIMAX804KC Presentation Matrix

DEXON's All-in-One, 4K Matrix Switchers, 8x4

## Main Features

DIMAX804KC intelligent matrix is an all-in-one solution provided by a standalone box with the following features:

- Supports 8 HDMI inputs, up to 4K resolution
- Drives 4xHDMI and 4xHDBaseT 4K outputs
- · High quality scaling up or scaling down of input signals
- · Programmable seamless switching
- · Attractive transition effects, cross fade switching
- · PIP of two different input sources to any output
- · Built-in media player
- Full HDCP support for input and output connections
- Embedded and separate analogue audio switching
- RS-232C and RJ45 LAN connectors for remote control
- HTML5 based, easy-to-use graphics user interface for configuration, layout management and scenario handling