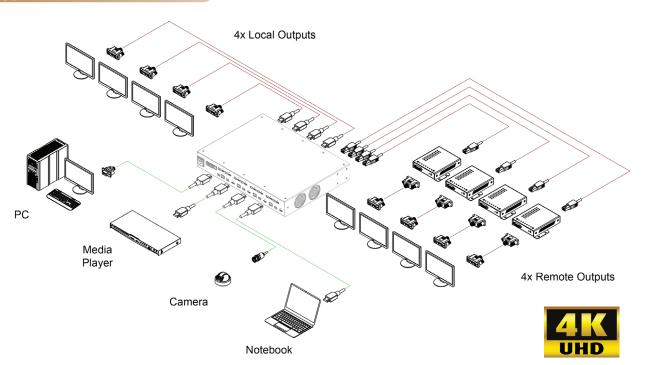

from 640x480 to 3840x2160 30Hz HDBaseT signal (Cat5/6 cable)

## **Audio Handling**

R, L analogue audio inputs and outputs Audio embedding and de-embedding

#### Setup and Configuration

- Easy-to-use setup through push buttons and LCD panel
- · LAN connection for remote setup
- · RS-232C control

## System Architecture

#### **DIMAX804KC Front Panel**



#### **DIMAX804KC Back Panel**



#### General

- Dimensions: 435 x 325 x 66 (mm)
- 19" rack-mountable enclosure

#### Models

|            | Input signals                 | Output signals                                    |
|------------|-------------------------------|---------------------------------------------------|
| DIMAX804KC | 8x HDMI with HDCP<br>8x Audio | 4x HDMI with HDCP<br>4x RJ45: HDBaseT<br>4x Audio |

## Application