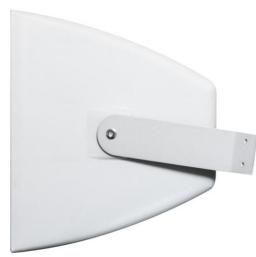

### **KEY FEATURES**

- Weatherproof 2-way music projector
- 300 W @ 8Ω
- $\bullet$  Power options 100V: 50/100/200W/OFF and 8  $\Omega$
- $\bullet$  Power options 70V: 25/50/100W/OFF and 8  $\Omega$
- Input & output connection via terminal block
- Dispersion (HxV): 80° x 80°
- Material: Polypropylene, aluminium (grille), hot-dipped galvanized steel (U-bracket)
- Wheather-resistant IP56 rating

IP Rating IP56

Finished color Grey (RAL 538C)

Material Polypropylene, aluminium (grille), hot-dipped

galvanized steel (U-bracket)

Dimensions 407 x 410 x 378mm / 16.0" x 16.1" x 14.9"

Weight 20,0 kg. / 44.1 lb.