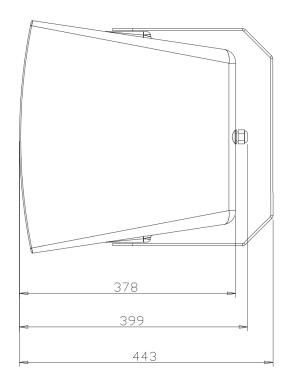

IP Rating IP56

Finished color Grey (RAL 538C)

Material Polypropylene, aluminium (grille), hot-dipped

galvanized steel (U-bracket)

Dimensions 407 x 410 x 378mm / 16.0" x 16.1" x 14.9"

Weight 20,0 kg. / 44.1 lb.

## **MECHANICAL DIAGRAMS**

All product characteristics are subject to variation due to production tolerances. **NEEC AUDIO BARCELONA S.L.** reserves the right to make changes or improvements in the design or manufacturing that may affect these product specifications.