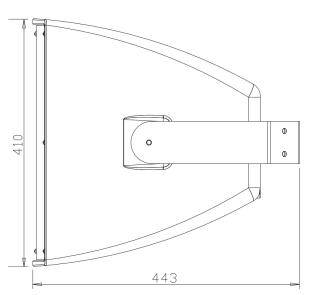

## **MECHANICAL DIAGRAMS**

All product characteristics are subject to variation due to production tolerances. **NEEC AUDIO BARCELONA S.L.** reserves the right to make changes or improvements in the design or manufacturing that may affect these product specifications.

IP Rating IP56

Finished color Grey (RAL 538C)

Material Polypropylene, aluminium (grille), hot-dipped

galvanized steel (U-bracket)

Dimensions 407 x 410 x 378mm / 16.0" x 16.1" x 14.9"

Weight 20,0 kg. / 44.1 lb.