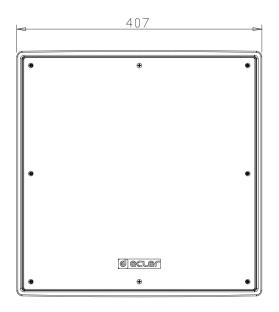

## **MECHANICAL DIAGRAMS**

All product characteristics are subject to variation due to production tolerances. **NEEC AUDIO BARCELONA S.L.** reserves the right to make changes or improvements in the design or manufacturing that may affect these product specifications.

IP Rating IP56

Finished color Grey (RAL 538C)

Material Polypropylene, aluminium (grille), hot-dipped

galvanized steel (U-bracket)

Dimensions 407 x 410 x 378mm / 16.0" x 16.1" x 14.9"

Weight 20,0 kg. / 44.1 lb.