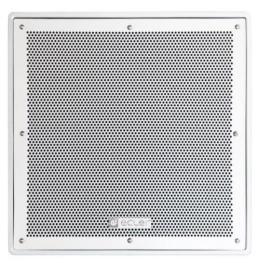

### **PRODUCT OVERVIEW**

eCMP12 is a 300W high efficiency musical projector ready for outdoor applications due to its waterproof and sun screening building material (IP56). It performs an 12" LF driver and 1,7" HF coaxial driver, 300W @  $8\Omega$  nominal power and 70/100V line transformer with  $50/100/200W/8\Omega$  power options.

### **KEY FEATURES**

- Weatherproof 2-way music projector
- 300 W @ 8Ω
- $\bullet$  Power options 100V: 50/100/200W/OFF and 8  $\Omega$
- $\bullet$  Power options 70V: 25/50/100W/OFF and 8  $\Omega$
- Input & output connection via terminal block
- Dispersion (HxV): 80° x 80°
- Material: Polypropylene, aluminium (grille), hot-dipped galvanized steel (U-bracket)
- Wheather-resistant IP56 rating