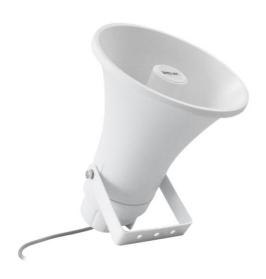

#### **PRODUCT OVERVIEW**

ECLER ESSENTIALS ePHS30Ti is a 30W horn loudspeaker, carefully selected for the most widespread 70/100V applications: paging and background music. They offer durability and an optimal voice and music reproduction. Made of reinforced ABS and IP66 certified, ideal for high performance outdoors.

### **KEY FEATURES**

- Water-resistant ABS horn loudspeaker
- 30 W RMS at 8 ohm
- Power selector (100V): 30W / 20W / 10W / 5W / OFF & 8 ohm
- Power selector (70V): 15W / 10W / 5W / 2,5W / OFF & 8 ohm
- IP66 rated
- Connection by bare wire
- White finish