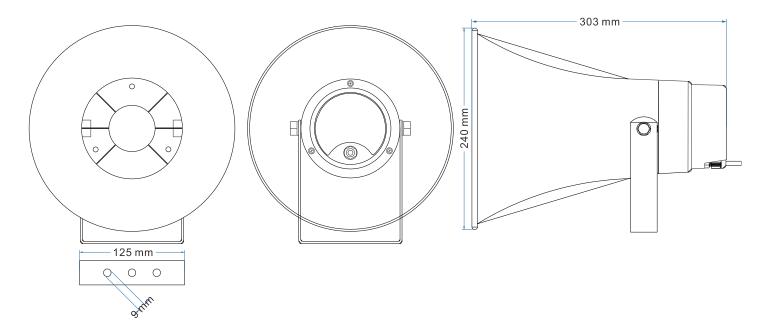

# **MECHANICAL DIAGRAMS**

#### TECHNICAL DATA

| Power options @ 100V | 30W / 20W / 10W / 5W / OFF / 8 ohm  |
|----------------------|-------------------------------------|
|                      | 15W / 10W / 5W / 2,5W / OFF / 8 ohm |
| • -                  | 400 Hz ÷ 10 kHz                     |
| Sensitivity 1W/1m    | 108dB                               |
| IP rating            | IP66                                |
| Finished color       | White (RAL 9003)                    |
| Material             | ABS                                 |
| Dimensions (Ø x L)   | Ø 240 x 303mm                       |
| Weight               | 2,6 kg. (including accessories)     |