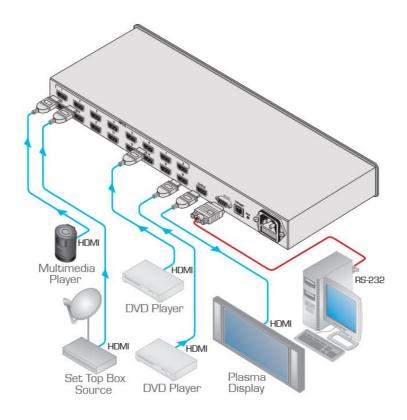

VS-161H

16x1 HDMI Switcher

| HDMI | Ethernet - RJ-45 | HDCP Compliant

The VS-161H is a high-performance switcher for HDMI signals. It equalizes the signal and switches one of the 16 inputs to a single HDMI output

HDMI Support - With Lip Sync, CEC

Dual Mode - PC and DVD Modes selectable by input

Flexible Control Options - Front panel, RS-232 (K-Router™ Windows®-based software is included), Ethernet & IR remote (included)