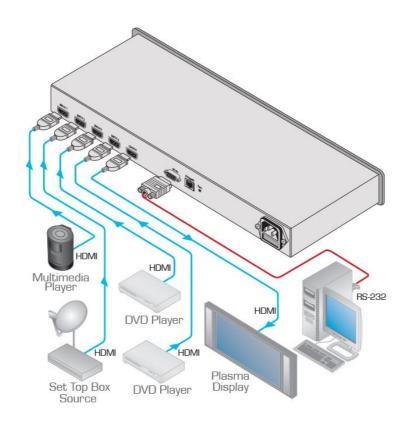

## VS-41H

4x1 HDMI Switcher

| HDMI | Ethernet - RJ-45 | HDCP Compliant

The VS-41H is a high-performance switcher for HDMI signals. It equalizes the signal and switches one of the four inputs to a single HDMI output

EDID Capture - Copies and stores the EDID from a display device

Dual Mode - PC and DVD Modes selectable by input

Flexible Control Options - Front panel, RS-232 (K-Router™ Windows®-based software is included), Ethernet & IR remote (included)