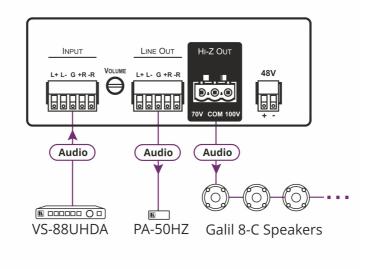

## PA-50HZ

Power Amplifier (50W@70V/100V)

| Speakers

PA-50HZ (PA-50Z) is a compact Hi-Z (70V/100V) power amplifier with line-level output, ideal for small to medium-size meeting spaces and classrooms

## FEATURES

Simple and flexible speaker array installation Line level output for cascading, recording or conferencing scenarios Small form factor and convection cooling for simple installation 50W of power into a 70V or 100V line

## TECHNICAL SPECIFICATIONS

| Inputs                                                | 1 Stereo Balanced Audio: On a 5-pin terminal block (up to +4dBu/10k $\Omega$ )                        |
|-------------------------------------------------------|-------------------------------------------------------------------------------------------------------|
| Outputs                                               | 1 Stereo Balanced Line Level: On a 5-pin terminal block connector (up to<br>+4dBu/600Ω)               |
|                                                       | 1 Mono Speaker: On a 3-pin large terminal block                                                       |
| INPUT SENSITIVITY:                                    | Full power @1.5V (+5dBV)                                                                              |
| Amplifier                                             | Class: D                                                                                              |
|                                                       | Output Power: 1 x 50W @ 70V or 100V                                                                   |
|                                                       | Maximum Voltage Gain: 37dB BTL                                                                        |
|                                                       | Dynamic Range: >120dB                                                                                 |
|                                                       | Frequency Response: Speaker output 50Hz to 20kHz @ +/-3dB; Line level output 20Hz to 20kHz @ +/-0.3dB |
|                                                       | S/N Ratio: 90dB, 20 Hz - 20 kHz                                                                       |
|                                                       | Audio THD + Noise: Speaker output THD+N (1kHz @ 1W) 0.01 %                                            |
|                                                       | Line level output THD+N (1kHz @ 1W) 0.001 %:                                                          |
|                                                       | Audio 2nd Harmonic: 0.00006%                                                                          |
|                                                       | Controls Screw trimmer input volume attenuator                                                        |
| Power                                                 | Consumption: 48V DC, 1.2A                                                                             |
|                                                       | Source: 48V DC, 1.36A                                                                                 |
| Environmental<br>Conditions                           | Operating Temperature: 0° to +40°C (32° to 104°F)                                                     |
|                                                       | Storage Temperature: -40° to +70°C (-40° to 158°F)                                                    |
|                                                       | Humidity: 10% to 90%, RHL non-condensing                                                              |
| Regulatory<br>Compliance<br>(Standards<br>Compliance) | Safety: CE, UL                                                                                        |
|                                                       | Environmental: RoHs, WEEE                                                                             |
| Enclosure                                             | Size 1/4 19" 1U                                                                                       |
|                                                       | Type: Aluminum                                                                                        |
|                                                       | Cooling: Convection Ventilation                                                                       |
| Accessories                                           | Included: Power adapter, power cord                                                                   |
| PRODUCT<br>DIMENSION:                                 | 10.68cm x 10.35cm x 4.36cm (4.20" x 4.07" x 1.72" ) W, D, H                                           |
| PRODUCT WEIGHT:                                       | 0.8kg (1.7lbs) approx                                                                                 |
| SHIPPING<br>DIMENSION:                                | 23.20cm x 13.60cm x 10.00cm (9.13" x 5.35" x 3.94" ) W, D, H                                          |
| SHIPPING WEIGHT:                                      | 1.4kg (3.0lbs) approx                                                                                 |