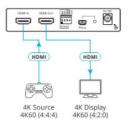

## FC-17

HDMI 4K60 4:4:4 / 4:2:0 Converter with HDCP 1.4 & 2.2

| HDMI | 4K/60 UHD (4:4:4)

FC-17 is a versatile HDMI 4K@60Hz (4:4:4/4:2:0) converter tool. FC-17 can convert from 4:4:4 to 4:2:0 color sampling and offers EDID management via a user-friendly Windows application. It also enables inter-operability between HDCP 2.2 and HDCP 1.4 systems. FC-17 acts as an HDMI extender that equalizes and reclocks TMDS data before re-transmitting, thus increasing the HDMI cable range from the output