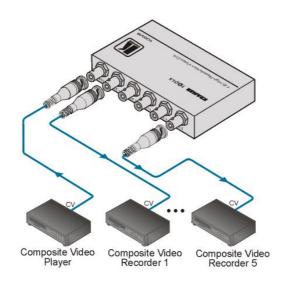

## 105VB

1:5 Composite Video Distribution Amplifier

The 105VB is a high-performance distribution amplifier for composite video signals. It takes one input, provides correct buffering and isolation and distributes the signal to five identical outputs