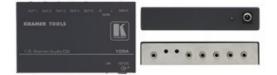

## 105A

1:5 Stereo Audio Distribution Amplifier

The 105A is a high-performance distribution amplifier for unbalanced stereo audio signals. It takes one stereo input and distributes the signal to five identical stereo outputs

## FEATURES

Level (Gain) Controls S/N Ratio - 80dB (unweighted) Compact Kramer TOOLS™ - 3 units can be rack mounted side-by-side in a 1U rack space with the recommended rack adapter