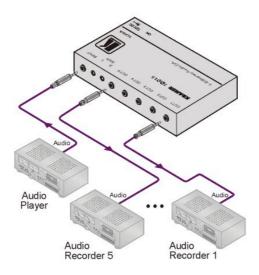

## 105A

1:5 Stereo Audio Distribution Amplifier

The 105A is a high-performance distribution amplifier for unbalanced stereo audio signals. It takes one stereo input and distributes the signal to five identical stereo outputs