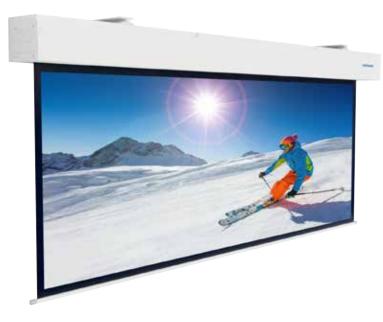

## **Elpro Large Electrol**

- Projection screen for medium to large venue applications. Available in widths from 4 to 5 metres with a maximum height of 6 metres.
- Flexible mounting brackets are standard with one metre lateral adjustment of each end cap for easy positioning.
- For optimal connectivity, the Elpro Large Electrol can also be operated using the Easy Install accessories
- Easy Serviceability System: once installed, the motor remains accessible making adjustments and carrying out maintenance possible.
- Robust steel case with high speed, low noise motor.
- The motor is equipped with electric locks to prevent inadvertent unrolling and features thermal overload cut-off.
- The case and the projection screen surface can be made to exactly the right size and the case and slat bar are available in any colour for optimal integration into any interior.