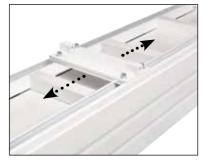

## **Elpro Large Electrol**

- Projection screen for medium to large venue applications. Available in widths from 4 to 5 metres with a maximum height of 6 metres.
- Flexible mounting brackets are standard with one metre lateral adjustment of each end cap for easy positioning.
- For optimal connectivity, the Elpro Large Electrol can also be operated using the Easy Install accessories
- Easy Serviceability System: once installed, the motor remains accessible making adjustments and carrying out maintenance possible.
- Robust steel case with high speed, low noise motor.
- The motor is equipped with electric locks to prevent inadvertent unrolling and features thermal overload cut-off.
- The case and the projection screen surface can be made to exactly the right size and the case and slat bar are available in any colour for optimal integration into any interior.