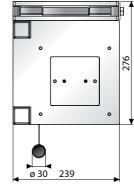

ol can also be operated using the Easy Install accessories
- Easy Serviceability System: once installed, the motor remains accessible making adjustments and carrying out maintenance possible.
- Robust steel case with high speed, low noise motor.
- The motor is equipped with electric locks to prevent inadvertent unrolling and features thermal overload cut-off.
- The case and the projection screen surface can be made to exactly the right size and the case and slat bar are available in any colour for optimal integration into any interior.

## Available dimensions

Minimum width: 400 cm | Maximum width: | 500 cm

## Other options

• Without border

## Accessories

- All-in-One Control Box
- More on page 62



Easy Install

Customise this projection screen to perfectly fit your installation