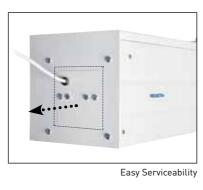

## **Elpro Large Electrol**

- Projection screen for medium to large venue applications. Available in widths from 4 to 5 metres with a maximum height of 6 metres.
- Flexible mounting brackets are standard with one metre lateral adjustment of each end cap for easy positioning.
- For optimal connectivity, the Elpro Large Electrol can also be operated using the Easy Install accessories
- Easy Serviceability System: once installed, the motor remains accessible making adjustments and carrying out maintenance possible.
- Robust steel case with high speed, low noise motor.
- The motor is equipped with electric locks to prevent inadvertent unrolling and features thermal overload cut-off.
- The case and the projection screen surface can be made to exactly the right size and the case and slat bar are available in any colour for optimal integration into any interior.