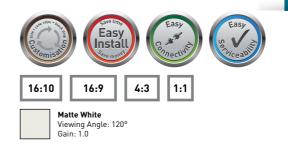

## **Elpro Large Electrol**

- Projection screen for medium to large venue applications. Available in widths from 4 to 5 metres with a maximum height of 6 metres.
- Flexible mounting brackets are standard with one metre lateral adjustment of each end cap for easy positioning.
- For optimal connectivity, the Elpro Large Electrol can also be operated using the Easy Install accessories
- Easy Serviceability System: once installed, the motor remains accessible making adjustments and carrying out maintenance possible.
- Robust steel case with high speed, low noise motor.
- The motor is equipped with electric locks to prevent inadvertent unrolling and features thermal overload cut-off.
- The case and the projection screen surface can be made to exactly the right size and the case and slat bar are available in any colour for optimal integration into any interior.