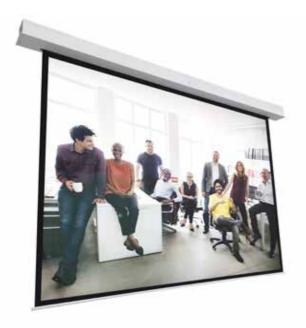

# **Descender Large Electrol**

- Ceiling recessed projection screen for medium to large venue applications. Available in widths from 3.5 to 5 metres.
- Closure formed by the slat bar ensures that ceiling mounting is inconspicuous.
- Easy Serviceability System: once installed, the motor and screen surface remain accessible making adjustments and carrying out maintenance possible.
- Easy to build into existing non-modular ceilings.
- The case and the projection screen surface can be made to exactly the right size and the case and slat bar are available in any colour for optimal integration into any interior.
- The motor is equipped with electric locks to prevent inadvertent unrolling and features thermal overload cut-off.