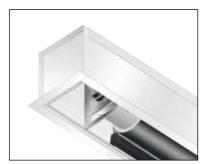

he case and slat bar are available in any colour for optimal integration into any interior.
- The motor is equipped with electric locks to prevent inadvertent unrolling and features thermal overload cut-off.

## Available dimensions

Minimum width: 350 cm | Maximum width: | 500 cm

#### Other options

Without border

### Accessories

- All-in-One Control Box
- More on page 62

## 2-step installation

- Order the Screen Case separate from the screen surface. Install the screen case during the rough-in stages and the Screen Surface Assembly at a later stage preventing any damage.
- The Screen Surface Assembly includes the bottom panel of the screen, motor and screen surface.
- Order the case first and decide the aspect ratio and screen surface at a later stage ensuring optimal flexibility.



Easy Serviceability System



Perfect integration into the ceiling