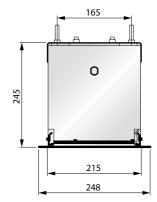

# **Descender Large Electrol**

- Ceiling recessed projection screen for medium to large venue applications. Available in widths from 3.5 to 5 metres.
- Closure formed by the slat bar ensures that ceiling mounting is inconspicuous.
- Easy Serviceability System: once installed, the motor and screen surface remain accessible making adjustments and carrying out maintenance possible.
- Easy to build into existing non-modular ceilings.
- The case and the projection screen surface can be made to exactly the right size and the case and slat bar are available in any colour for optimal integration into any interior.
- The motor is equipped with electric locks to prevent inadvertent unrolling and features thermal overload cut-off.

## Available dimensions

Minimum width: 350 cm | Maximum width: | 500 cm