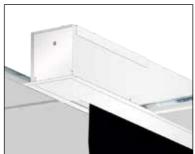

able in any colour for optimal integration into any interior.
- The motor is equipped with electric locks to prevent inadvertent unrolling and features thermal overload cut-off.

## Available dimensions

Minimum width: 350 cm | Maximum width: | 500 cm

#### Other options

Without border

### Accessories

- All-in-One Control Box
- More on page 62

## 2-step installation

- Order the Screen Case separate from the screen surface. Install the screen case during the rough-in stages and the Screen Surface Assembly at a later stage preventing any damage.
- The Screen Surface Assembly includes the bottom panel of the screen, motor and screen surface.
- Order the case first and decide the aspect ratio and screen surface at a later stage ensuring optimal flexibility.



Easy Serviceability System



Perfect integration into the ceiling