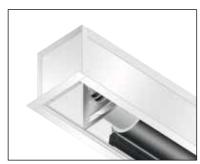

on into any interior.
- The motor is equipped with electric locks to prevent inadvertent unrolling and features thermal overload cut-off.
- The projection surface is extremely flat, making it suitable for all types of data and video projection.

## Available dimensions

Minimum width: 350 cm | Maximum width: | 450 cm

## Accessories

- All-in-One Control Box
- More on page 62

## 2-step installation

- Order the Screen Case separate from the screen surface. Install the screen case during the rough-in stages and the Screen Surface Assembly at a later stage preventing any damage.
- The Screen Surface Assembly includes the bottom panel of the screen, motor and screen surface.
- Order the case first and decide the aspect ratio and screen surface at a later stage ensuring optimal flexibility.



Easy Serviceability System



Perfect integration into the ceiling