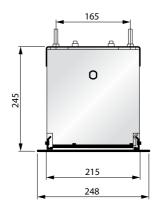

## Tensioned Descender Large Electrol

- Ceiling recessed projection screen for medium to large venue applications with a tab-tensioned projection surface for a perfectly flat viewing area. Available in widths from 3.5 to 4.5 metres.
- Easy Serviceability System: once installed, the motor and screen surface remain accessible making adjustments and carrying out maintenance possible.
- Easy to build into existing non-modular ceilings.
- The case and the projection screen surface can be made to exactly the right size and the case is available in any colour for optimal integration into any interior.
- The motor is equipped with electric locks to prevent inadvertent unrolling and features thermal overload cut-off.
- The projection surface is extremely flat, making it suitable for all types of data and video projection.

## Available dimensions

Minimum width: 350 cm | Maximum width: | 450 cm