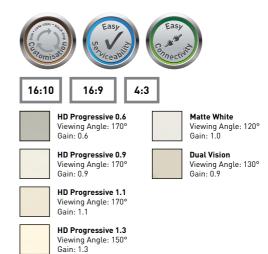

## Tensioned Descender Large Electrol

- Ceiling recessed projection screen for medium to large venue applications with a tab-tensioned projection surface for a perfectly flat viewing area. Available in widths from 3.5 to 4.5 metres.
- Easy Serviceability System: once installed, the motor and screen surface remain accessible making adjustments and carrying out maintenance possible.
- Easy to build into existing non-modular ceilings.
- The case and the projection screen surface can be made to exactly the right size and the case is available in any colour for optimal integration into any interior.
- The motor is equipped with electric locks to prevent inadvertent unrolling and features thermal overload cut-off.
- The projection surface is extremely flat, making it suitable for all types of data and video projection.