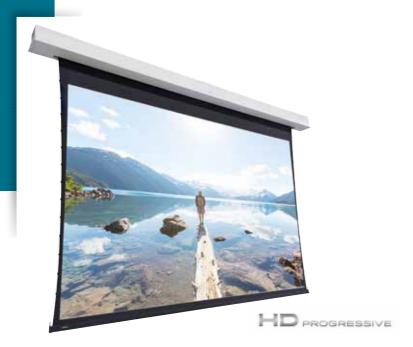

## Tensioned Descender Large Electrol

- Ceiling recessed projection screen for medium to large venue applications with a tab-tensioned projection surface for a perfectly flat viewing area. Available in widths from 3.5 to 4.5 metres.
- Easy Serviceability System: once installed, the motor and screen surface remain accessible making adjustments and carrying out maintenance possible.
- Easy to build into existing non-modular ceilings.
- The case and the projection screen surface can be made to exactly the right size and the case is available in any colour for optimal integration into any interior.
- The motor is equipped with electric locks to prevent inadvertent unrolling and features thermal overload cut-off.
- The projection surface is extremely flat, making it suitable for all types of data and video projection.