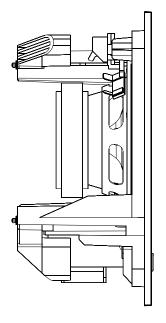

# PRODUCT OVERVIEW

IW103 is a 3" in-ceiling / in-wall installation loudspeaker featuring a rectangular and discreet design, and including a high impedance transformer unit with 15 and 30 W power selections @ 100V line level.

#### **KEY FEATURES**

- Rectangular shaped loudspeaker for in-ceiling/in-wall installation
- 3" woofer
- 15W/30W @ 100V selector
- Spring loaded input terminals
- White finish

### **APPLICATIONS**

- Corporate and residential buildings
- Commercial premises
- Leisure centres
- Sound reinforcement in clubs, bars, etc.
- Health and sports centres
- Meeting and conference rooms
- 5.1 and 7.1 surround systems
- Auditoriums, museums

## **CERTIFICATIONS**

- EN60065:2014
- EN55103-1:2009
- EN55103-2:2009
- 2006/95/EC
- 2004/108/CE



#### **MECHANICAL DIAGRAMS**







FRONT SIDE BACK

#### **TECHNICAL DATA**

| Ways                     | 1                |
|--------------------------|------------------|
| •                        |                  |
| Speaker diameter         | 3"               |
| RMS power                | 30W              |
| Power selector           | 15W/30W          |
| Input impedance          | 667Ω/333Ω        |
| High frequency response  | 20kHz            |
| Sensitivity 1W/1m        | 83dB             |
| Dimensions (WxHxD)       | 110x165x80mm     |
| Recommended cutting hole | 147x95mm         |
| Connection type          | Spring terminals |
| Weight                   | 900g             |