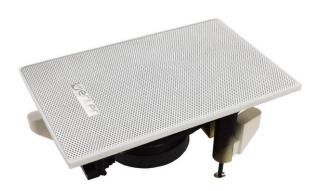

# PRODUCT OVERVIEW

IW103 is a 3" in-ceiling / in-wall installation loudspeaker featuring a rectangular and discreet design, and including a high impedance transformer unit with 15 and 30 W power selections @ 100V line level.

#### **KEY FEATURES**

- Rectangular shaped loudspeaker for in-ceiling/in-wall installation
- 3" woofer
- 15W/30W @ 100V selector
- Spring loaded input terminals
- White finish

#### **TECHNICAL DATA**

| Ways                     | 1                |
|--------------------------|------------------|
| •                        |                  |
| Speaker diameter         | 3"               |
| RMS power                | 30W              |
| Power selector           | 15W/30W          |
| Input impedance          | 667Ω/333Ω        |
| High frequency response  | 20kHz            |
| Sensitivity 1W/1m        | 83dB             |
| Dimensions (WxHxD)       | 110x165x80mm     |
| Recommended cutting hole | 147x95mm         |
| Connection type          | Spring terminals |
| Weight                   | 900g             |