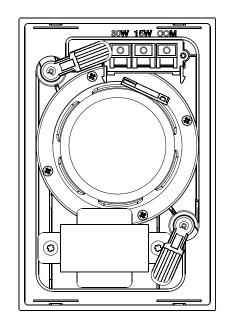

# PRODUCT OVERVIEW

IW103 is a 3" in-ceiling / in-wall installation loudspeaker featuring a rectangular and discreet design, and including a high impedance transformer unit with 15 and 30 W power selections @ 100V line level.

#### **KEY FEATURES**

- Rectangular shaped loudspeaker for in-ceiling/in-wall installation
- 3" woofer
- 15W/30W @ 100V selector
- Spring loaded input terminals
- White finish

### **APPLICATIONS**

- Corporate and residential buildings
- Commercial premises
- Leisure centres
- Sound reinforcement in clubs, bars, etc.
- Health and sports centres
- Meeting and conference rooms
- 5.1 and 7.1 surround systems
- Auditoriums, museums

## **CERTIFICATIONS**

- EN60065:2014
- EN55103-1:2009
- EN55103-2:2009
- 2006/95/EC
- 2004/108/CE



#### **MECHANICAL DIAGRAMS**







FRONT SIDE BACK

#### **TECHNICAL DATA**

| Ways                     | 1                |
|--------------------------|------------------|
| •                        |                  |
| Speaker diameter         | 3"               |
| RMS power                | 30W              |
| Power selector           | 15W/30W          |
| Input impedance          | 667Ω/333Ω        |
| High frequency response  | 20kHz            |
| Sensitivity 1W/1m        | 83dB             |
| Dimensions (WxHxD)       | 110x165x80mm     |
| Recommended cutting hole | 147x95mm         |
| Connection type          | Spring terminals |
| Weight                   | 900g             |