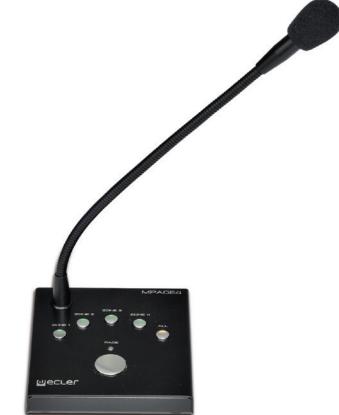

## **Desktop Paging Station**

**MPAGE4** 

ECLER MPAGE4 is a 4-zone desktop paging station compatible with the MIM088, DAM614, CA series, etc. It allows for real-time paging with zones' destination selection.

## **Key Features**

- 4 zone selection keys
- SELECT ALL, and PAGE keys
- Selectable chime melody
- Gooseneck microphone

| Technical Specifications | Microphone type                   | Non-removable gooseneck condenser microphone |        |       |       |
|--------------------------|-----------------------------------|----------------------------------------------|--------|-------|-------|
|                          | Polar pattern Unidirectional      | Unidirectional                               |        |       |       |
|                          | Microphone frequency response     | 50Hz - 18KHz (-10dB)                         |        |       |       |
|                          | Output level                      | 0dBV @ 104dB SPL                             |        |       |       |
|                          | Audio / control connector         | RJ45                                         |        |       |       |
|                          | Integrated Chime                  | DIP selector for mode 1, 2 or 3 or none.     |        |       |       |
|                          | Phantom power supply              | 6 to 15 VDC (40 mA consumption)              |        |       |       |
|                          | Dimensions/ Weight (mic excluded) | 120 mm                                       | 126 mm | 43 mm | 650 g |