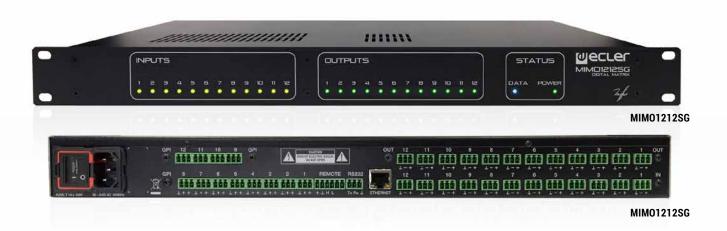

# **DIGITAL MATRIXES/ MIM01212SG**

MIMO1212SG (MIMO1212 SINGLE) is an EclerNet digital audio device that keeps the heart and soul of the standard MIMO88, its main features and its audio quality, to become a simplified and cost-effective version (12x12) of this acclaimed digital matrix.

### **KEY FEATURES**

- 12x12 digital matrix (not expandable)
- Fully programmable and controllable via EclerNet software
- UCP (User Control Panels) remote control system, compatible with WPmSCREEN and third-party devices, such as computers, tablets, smartphones, etc.
- TP-NET protocol compatible, for third-party control systems integration
- DSP processing: signal generator, delays, full parametric EQ filters at inputs and outputs, inputs noise gate, level, mute, phase, vu-meters, outputs compressor / limiter, paging and ducking (priority & overriding), virtual and physical paging stations management, presets save & recovery, scheduled events triggering, etc.
- FREQUENCY SHIFTER function to avoid acoustic feedback, available in 4 inputs

|                          | MIM01212SG                    |
|--------------------------|-------------------------------|
| Inputs                   | 12 MIC/LINE Bal. (Euroblock)  |
| Outputs                  | 12 Bal. (Euroblock)           |
| Communication Interfaces | 1 Ethernet + 1 RS232          |
| Remote control           | 8 GPI + 1 Digital control bus |
| Dimensions / Weight      | 1RU x 266,5mm depth / 3,5 kg. |