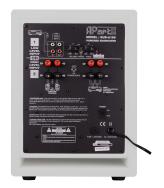

It completes your sound reproduction with an impressive and clear deep bass. The subwoofer has a Line input and a High-level input.

At the back panel, the subwoofer is equipped with an adjustable X-over between 40-160 Hz, a volume control and a phase switch. The subwoofer is activated via the build in auto-power-on/off energy saving function. A "clip" indicator warns when maximum power is reached.