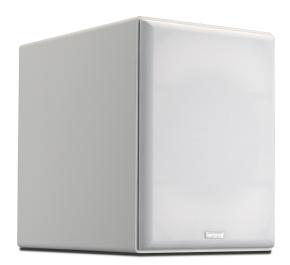

## **SUBA165-W**

## Compact active 8" subwoofer, white

The SUBA165 is a compact active 8" subwoofer that gives you an amazing performance remarkable for its small size. It is the ideal solution (especially with the MASK or OVO loudspeakers) for that little extra bass in your meeting room, restaurant, showroom, board room or surround system in your living room.

The cabinet of SUBA165 is made of wood and has an 8" HD woofer.