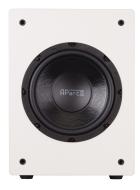

| single       | woofer size in inch         | 8            |
| woofer cone material     | coated paper | colour                      | black /white |
| impedance (ohms)         | 4            | low impedance dynamic power | 140          |
| SPL 1W/1m in dB          | 89           | in watts                    |              |
| frequency response in Hz | 30 - 180     | max SPL 1m in dB            | 109          |
|                          |              | main construction material  | mdf wood     |
| grille main material     | cloth        | IP rating                   | 20           |
| active                   | Yes          | 11 100116                   | 20           |
|                          |              | Net weight product (kg)     | 13,80        |



## MORE PICTURES