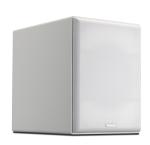

## **SUBA165-W**

## Compact active 8" subwoofer, white

The SUBA165 is a compact active 8" subwoofer that gives you an amazing performance remarkable for its small size. It is the ideal solution (especially with the MASK or OVO loudspeakers) for that little extra bass in your meeting room, restaurant, showroom, board room or surround system in your living room.

The cabinet of SUBA165 is made of wood and has an 8" HD woofer.