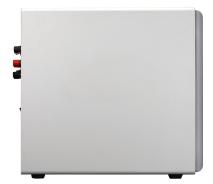

It completes your sound reproduction with an impressive and clear deep bass. The subwoofer has a Line input and a High-level input.

At the back panel, the subwoofer is equipped with an adjustable X-over between 40-160 Hz, a volume control and a phase switch. The subwoofer is activated via the build in auto-power-on/off energy saving function. A "clip" indicator warns when maximum power is reached.