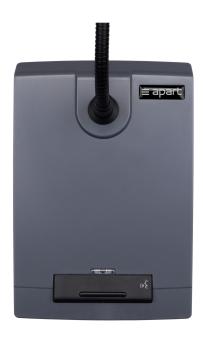

# Delegate Microphone for Microphone discussion system

The Apart MDS microphone discussion system is a highly flexible small to medium size tabletop discussion system. This easy to set up and to easy to use audio system is the perfect solution for meeting rooms, board rooms and medium conference rooms. This discussion system consists of a chairman unit (MDS.CHAIR) and up to 19 delegate units (MDS.DEL). The connection interface (MDS.INT) is located at the beginning of the microphone chain.

When the chairman presses the mute button, only the chairman unit will be active and all delegates will be muted and deactivated. The delegates can press a button to talk into the flexible gooseneck microphone (no mute function).