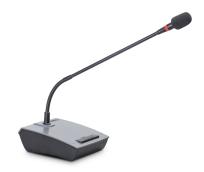

# Delegate Microphone for Microphone discussion system

The Apart MDS microphone discussion system is a highly flexible small to medium size tabletop discussion system. This easy to set up and to easy to use audio system is the perfect solution for meeting rooms, board rooms and medium conference rooms. This discussion system consists of a chairman unit (MDS.CHAIR) and up to 19 delegate units (MDS.DEL). The connection interface (MDS.INT) is located at the beginning of the microphone chain.

When the chairman presses the mute button, only the chairman unit will be active and all delegates will be muted and deactivated. The delegates can press a button to talk into the flexible gooseneck microphone (no mute function).