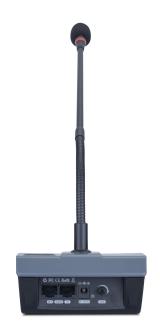

This MDS system has a unique circuit loop design with an easy set-up using standard CAT5 cables for linking up to 20 units in a daisy chain (every microphone and switching adaptor can be located anywhere in the loop).

The MDS.INT easily connects to any pre-amplifier or matrix with a MIC input with wide gain control (about +20dB of gain needed), allowing you to control the volume and/or use the record output for recording the meeting. Combined with the CMX20T ceiling speakers or MASK4 cabinet loudspeakers, you will have an astonishing voice clarity!