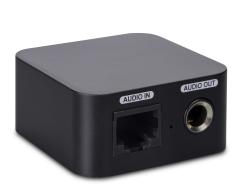

The MDS.INT easily connects to any pre-amplifier or matrix with a MIC input with wide gain control (about +20dB of gain needed), allowing you to control the volume and/or use the record output for recording the meeting. Combined with the CMX20T ceiling speakers or MASK4 cabinet loudspeakers, you will have an astonishing voice clarity!

### **ACCESSORIES**

MDS.INT

Interface and PSU for Microphone discussion system

MDS.CHAIR

Chairman Microphone for Microphone discussion system