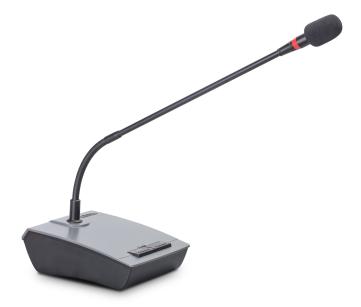

# Delegate Microphone for Microphone discussion system

The Apart MDS microphone discussion system is a highly flexible small to medium size tabletop discussion system. This easy to set up and to easy to use audio system is the perfect solution for meeting rooms, board rooms and medium conference rooms. This discussion system consists of a chairman unit (MDS.CHAIR) and up to 19 delegate units (MDS.DEL). The connection interface (MDS.INT) is located at the beginning of the microphone chain.

When the chairman presses the mute button, only the chairman unit will be active and all delegates will be muted and deactivated. The delegates can press a button to talk into the flexible gooseneck microphone (no mute function).