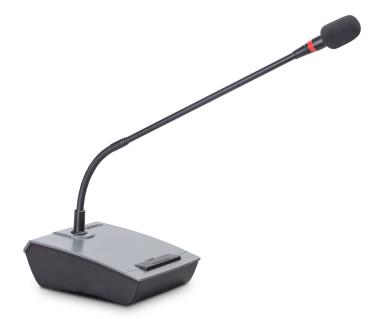

-------------|---------------------------------|-------------------|
| system interconnection       | RJ45 - CAT5 cables, straight, according to EIA-568-B | maximum SPL                     | 100 dB for 1% THD |
|                              |                                                      | dimensions with mic (h x w x d) | 494 x 110 x 165   |
| dimensions (h x w x d) in mm | 54 x 110 x 165                                       | in mm                           | 454 X 110 X 105   |
| packing dimensions in mm     | 120 x 195 x 455                                      | net weight in g                 | 730               |
| gross weight in g            | 950                                                  | Net weight product (kg)         | 0,73              |



## MORE PICTURES













### **ACCESSORIES**





MDS.INT

Interface and PSU for Microphone discussion system

MDS.CHAIR

Chairman Microphone for Microphone discussion system