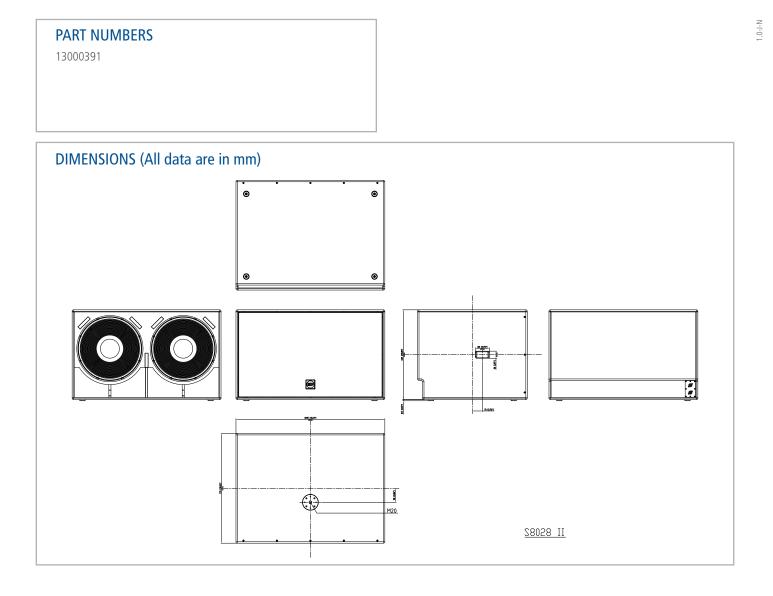

#### PHYSICAL

| Cabinet:            | Baltic birch - Black epoxy coating     |
|---------------------|----------------------------------------|
| Dimensions (HxWxD): | 520 700x 860 mm (24.80"x41.14"x30.31") |
| Weight:             | 80 kg (176 lbs)                        |
| Hardware:           | M20, Recessed side handles             |
| Handles:            | 2 on side                              |
| Pole Mount :        | only AC PM M20                         |
| Colour:             | Black epoxy coating                    |