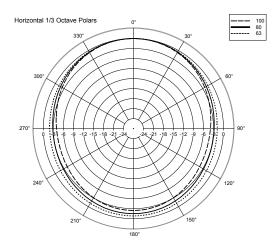

#### ACOUSTICAL SPECIFICATIONS

| Frequency response: | 30 Hz ÷ 200 Hz           |
|---------------------|--------------------------|
| Max SPL:            | 141 dB                   |
| Sensitivity 1W/1m:  | 101 dB                   |
| Coverage angle:     | -                        |
| Compression driver: | -                        |
| Midrange:           | -                        |
| Woofer:             | 2x18" neo, 4" voice coil |
| Power handling:     | 3000W                    |
|                     |                          |