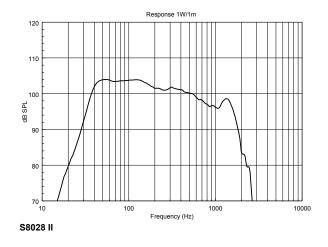

#### ACOUSTICAL SPECIFICATIONS

| Frequency response: | 30 Hz ÷ 200 Hz           |
|---------------------|--------------------------|
| Max SPL:            | 141 dB                   |
| Sensitivity 1W/1m:  | 101 dB                   |
| Coverage angle:     | -                        |
| Compression driver: | -                        |
| Midrange:           | -                        |
| Woofer:             | 2x18" neo, 4" voice coil |
| Power handling:     | 3000W                    |
|                     |                          |