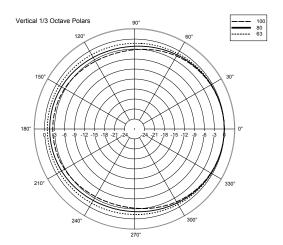

#### ACOUSTICAL SPECIFICATIONS

| Frequency response: | 30 Hz ÷ 200 Hz           |
|---------------------|--------------------------|
| Max SPL:            | 141 dB                   |
| Sensitivity 1W/1m:  | 101 dB                   |
| Coverage angle:     | -                        |
| Compression driver: | -                        |
| Midrange:           | -                        |
| Woofer:             | 2x18" neo, 4" voice coil |
| Power handling:     | 3000W                    |
|                     |                          |