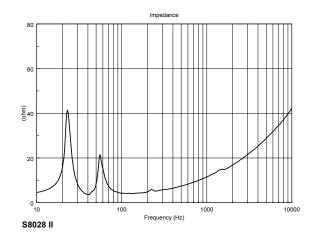

#### INPUT SECTION

| Input signal (Impedance): | 4 Ω         |
|---------------------------|-------------|
| Input connector:          | Speakon NL4 |
| Output signal connector:  | Speakon NL4 |