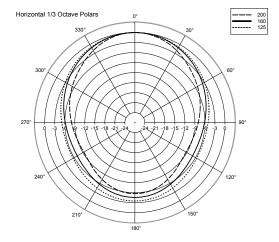

#### ACOUSTICAL SPECIFICATIONS

| Frequency response: | 30 Hz ÷ 200 Hz           |
|---------------------|--------------------------|
| Max SPL:            | 141 dB                   |
| Sensitivity 1W/1m:  | 101 dB                   |
| Coverage angle:     | -                        |
| Compression driver: | -                        |
| Midrange:           | -                        |
| Woofer:             | 2x18" neo, 4" voice coil |
| Power handling:     | 3000W                    |
|                     |                          |