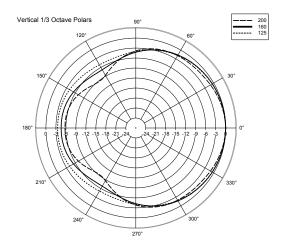

#### ACOUSTICAL SPECIFICATIONS

| Frequency response: | 30 Hz ÷ 200 Hz           |
|---------------------|--------------------------|
| Max SPL:            | 141 dB                   |
| Sensitivity 1W/1m:  | 101 dB                   |
| Coverage angle:     | -                        |
| Compression driver: | -                        |
| Midrange:           | -                        |
| Woofer:             | 2x18" neo, 4" voice coil |
| Power handling:     | 3000W                    |
|                     |                          |