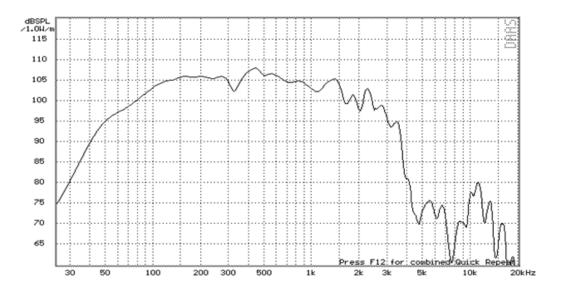

#### **FREQUENCY RESPONSE**

#### **TECHNICAL DATA**

| Ways                      | 15" subwoofer    |
|---------------------------|------------------|
| Nominal low impedance     | 8Ω               |
| Max RMS power             | 600W             |
| Program power             | 1200W            |
| Efficiency SPL 1W 1m      | 98dB             |
| Sound pressure (Max W/1m) | 125dB            |
| Frequency response (±3dB) | 45Hz-3kHz        |
| Connection                | 2xSpeakon©       |
| Dimensions (WxHxD)        | 534×460x525mm    |
| Weight                    | 32.0 kg          |
| Color                     | Black (RAL 9005) |
|                           |                  |