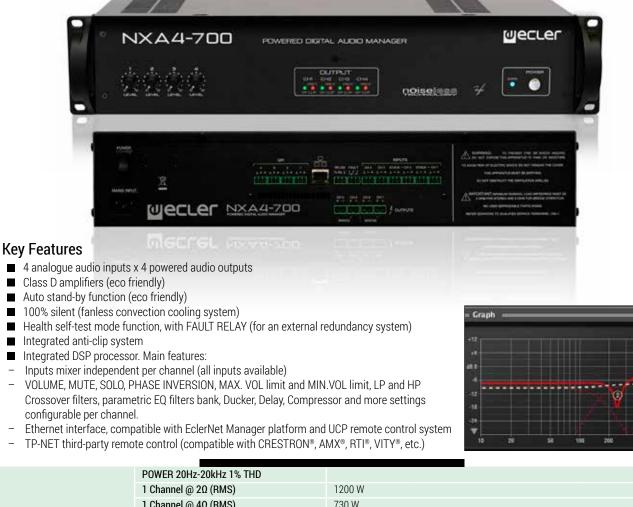

### NXA4-700

# **Powered Digital Audio Manager**

NXA4-700 is a 4 channel self-powered digital manager that stays halfway between a digital matrix and a multichannel amplifier. An "all-in-one" digital audio device that becomes a complete audio solution, including several remote control options and a long list of smart features.

| Main Technical Specifications |                                |                                                     |
|-------------------------------|--------------------------------|-----------------------------------------------------|
|                               | 1 Channel @ 2Ω (RMS)           | 1200 W                                              |
|                               | 1 Channel @ 4Ω (RMS)           | 730 W                                               |
|                               | 1 Channel @ 8Ω (RMS)           | 406 W                                               |
|                               | All Channels @ $4\Omega$ (RMS) | 530 W                                               |
|                               | 1 Bridge Channel (RMS)         | 1180W @ 8Ω / 2070W @ 4Ω                             |
|                               | Remote control                 | 4 x GPI Ports                                       |
|                               | Communication Interfaces       | 1 x Ethernet + 1 x RS232 TP-NET third-party control |
|                               | Dimensions / weight            | H: 482.6 mm L: 88 mm W: 373 mm 19 Kg                |
|                               |                                |                                                     |