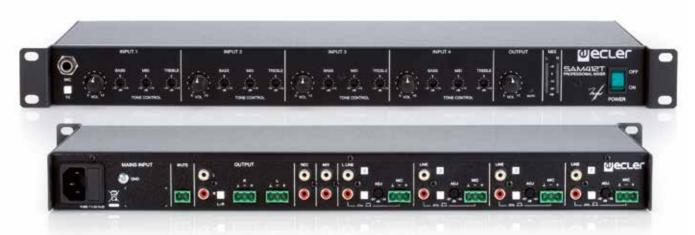

## **Installation Analogue Mixer**

SAM412T is an installation mixer in standard rack format. It includes 4 MIC / ST LINE inputs, 2 stereo outputs, independent 3 band tone control per each input, Talkover (priority) function and external MUTE connection port.

## **Key Features**

- Micro sensitivity level can be adjusted on the back panel
- + 18V Phantom Power available in all "MIC" inputs
- Direct micro input on front panel, channel 1
- Includes a talkover assigned to "INPUT 1" with internal release time adjustment
- Three-band tone controls for each channel, accessible with a screwdriver
- Vu-meter for the mix signal
- Two internally adjustable output levels
- Recording output
- Direct access to the mixing bus allowing you to connect another mixer and increase the number of inputs
- Remote MUTE control affecting all inputs for connecting fire detection systems and / or other safety devices.
- Internally programmable "NO / NC" (normally open, normally closed) Mono / stereo switch

| nical Specifications | Channels            | 4 with independent gain                                                                   |          |           |        |
|----------------------|---------------------|-------------------------------------------------------------------------------------------|----------|-----------|--------|
|                      | Inputs              | 4 x MIC / Stereo Line selectable via pushbutton + 1 x Low Line (mp3, iPod®, Laptops etc.) |          |           |        |
|                      | Outputs             | 1 x Balanced + 1 x Stereo + 1 x REC                                                       |          |           |        |
|                      | Tone Control        | Independent per channel (bass, mid & treble)                                              |          |           |        |
|                      | Remote Control      | Mute                                                                                      |          |           |        |
|                      | Dimensions / weight | H: 482.6 mm                                                                               | L: 44 mm | W: 195 mm | 2.4 Kg |