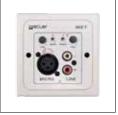

## Accessories

Main Techn

- MPAGE1, desktop paging station
- WPmMIX-T, MICRO+LINE wall panel mixer with talkover function

WPmMIX-T