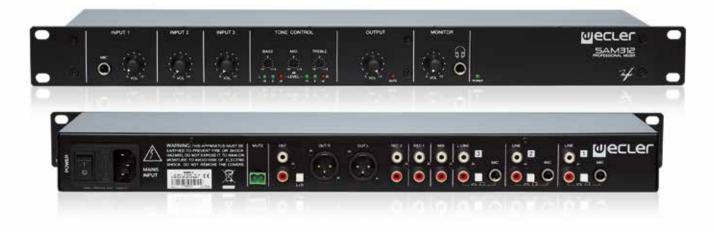

## **Installation Analogue Mixer**

SAM312 is an installation mixer in standard rack format. It includes 3 MIC / ST LINE inputs, 2 stereo outputs, 3 band tone control and external MUTE connection port.

## **Key Features**

- 3 input channels, 2 main outputs 19" installation mixer
- 3 MIC / stereo LINE input channel mixer
- Input signal pushbutton selector (MIC / LINE) on back panel
- Dedicated "Low Line" input with adapted sensibility for low level line signal sources, like mp3 players (iPod®, etc.) and laptop computers
- Independent internal assignable phantom power for all MIC inputs
- Direct MIX input allows straight forward connection of further mixers
- Triple tone control (accessible only with screwdriver)
  2 stereo outputs

- 3 led output level metre
- 2 additional stereo REC outputs (REC1, REC2)
- Mono mode pushbutton
- Headphones general MIX monitoring
- Full remote MUTE control
- Side rack mount ears with 2 possible positions, for front panel alignment with devices in the same rack

| Main Technical Specifications | Inputs              | 3 MIC / Stereo Line selectable via pushbutton |          |           |        |
|-------------------------------|---------------------|-----------------------------------------------|----------|-----------|--------|
|                               | Outputs             | 2 Stereo + 2 REC + 1 Headphones               |          |           |        |
|                               | Tone Control        | Bass (100 Hz), Mid (2 kHz), Treble (10 kHz)   |          |           |        |
|                               | Remote Control      | Mute                                          |          |           |        |
|                               | Dimensions / weight | H: 482.6 mm                                   | L: 44 mm | W: 195 mm | 2.4 Kg |