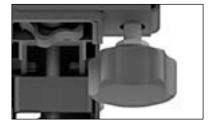

ned for modular use with models VWPOP and VWFS or alternatively where full service access is not required. Tool-less micro-adjustment is included for seamless alignment of the displays and precision dedicated spacers eliminate requirement for on-site calculations and measurements.



#### **FEATURES**

- Designed for use in forward tilting walls and menu board applications up to 45°.
- Sequentially drilled wall plate and precision dedicated display spacers eliminate requirement for on-site calculations.
- Tool-less independent 8-point micro-adjustment provides seamless alignment of the displays.
- Adjustable VESA mounting patterns from 100x100 up to 600x400
- Modular mount for unlimited video wall display configurations, can be used with models VWPOP and VWFS.

tool-less micro-adjustment



security padlock



dedicated spacers



## **FEATURES**





600x600











### PRODUCT SPECIFICATION

| Product  | Screen<br>size | Max.<br>capacity | Max.<br>VESA | Weight | Dimensions<br>(HxWxD) |
|----------|----------------|------------------|--------------|--------|-----------------------|
| VWFX95-P | 90"-95"        | 130 kg           | 600x600 mm   | 30 kg  | 670x876x100 mm        |



# TECHNICAL DRAWINGS