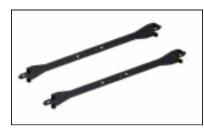

# VWFX Portrait Series - Fixed Universal Video Wall Mount, Portrait

The VWFX Series is purpose designed for easy and fast installation in video wall installations and for forward tilting walls and manu board applications up to 45°. The VWFX65-L is designed for modular use with models VWPOP and VWFS or alternatively where full service access is not required. Tool-less micro-adjustment is included for seamless alignment of the displays and precision dedicated spacers eliminate requirement for on-site calculations and measurements.

#### **FEATURES**

- Designed for use in forward tilting walls and menu board applications up to 45°.
- Sequentially drilled wall plate and precision dedicated display spacers eliminate requirement for on-site calculations.
- Tool-less independent 8-point micro-adjustment provides seamless alignment of the displays.
- Adjustable VESA mounting patterns from 100x100 up to 600x400
- Modular mount for unlimited video wall display configurations, can be used with models VWPOP and VWFS.