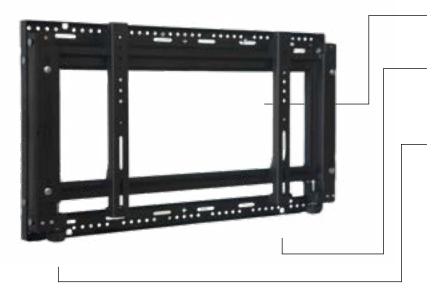

# VWFX Portrait Series - Fixed Universal Video Wall Mount, Portrait

The VWFX Series is purpose designed for easy and fast installation in video wall installations and for forward tilting walls and manu board applications up to 45°. The VWFX65-L is designed for modular use with models VWPOP and VWFS or alternatively where full service access is not required. Tool-less micro-adjustment is included for seamless alignment of the displays and precision dedicated spacers eliminate requirement for on-site calculations and measurements.

#### **FEATURES**

- Designed for use in forward tilting walls and menu board applications up to 45°.
- Sequentially drilled wall plate and precision dedicated display spacers eliminate requirement for on-site calculations.
- Tool-less independent 8-point micro-adjustment provides seamless alignment of the displays.
- Adjustable VESA mounting patterns from 100x100 up to 600x400
- Modular mount for unlimited video wall display configurations, can be used with models VWPOP and VWFS.

tool-less micro-adjustment

security padlock

dedicated spacers