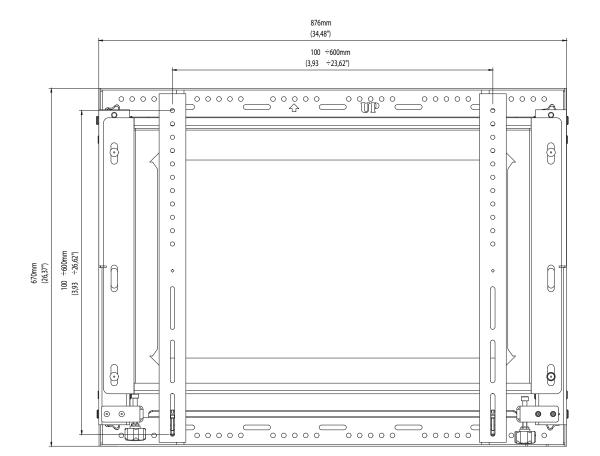

recision dedicated display spacers eliminate requirement for on-site calculations.
- Tool-less independent 8-point micro-adjustment provides seamless alignment of the displays.
- Adjustable VESA mounting patterns from 100x100 up to 600x400
- Modular mount for unlimited video wall display configurations, can be used with models VWPOP and VWFS.

tool-less micro-adjustment



security padlock



dedicated spacers



## **FEATURES**





600x600











### PRODUCT SPECIFICATION

| Product  | Screen<br>size | Max.<br>capacity | Max.<br>VESA | Weight | Dimensions<br>(HxWxD) |
|----------|----------------|------------------|--------------|--------|-----------------------|
| VWFX95-P | 90"-95"        | 130 kg           | 600x600 mm   | 30 kg  | 670x876x100 mm        |



# TECHNICAL DRAWINGS