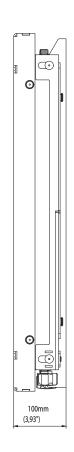

cision dedicated display spacers eliminate requirement for on-site calculations.
- Tool-less independent 8-point micro-adjustment provides seamless alignment of the displays.
- Adjustable VESA mounting patterns from 100x100 up to 600x400
- Modular mount for unlimited video wall display configurations, can be used with models VWPOP and VWFS.

tool-less micro-adjustment



security padlock



dedicated spacers



## **FEATURES**





600x600











### PRODUCT SPECIFICATION

| Product  | Screen<br>size | Max.<br>capacity | Max.<br>VESA | Weight | Dimensions<br>(HxWxD) |
|----------|----------------|------------------|--------------|--------|-----------------------|
| VWFX95-P | 90"-95"        | 130 kg           | 600x600 mm   | 30 kg  | 670x876x100 mm        |



# TECHNICAL DRAWINGS