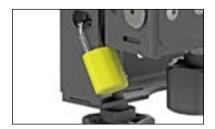

with models VWPOP and VWFS or alternatively where full service access is not required. Tool-less micro-adjustment is included for seamless alignment of the displays and precision dedicated spacers eliminate requirement for on-site calculations and measurements.



#### **FEATURES**

- Designed for use in forward tilting walls and menu board applications up to 45°.
- Sequentially drilled wall plate and precision dedicated display spacers eliminate requirement for on-site calculations.
- Tool-less independent 8-point micro-adjustment provides seamless alignment of the displays.
- Adjustable VESA mounting patterns from 100x100 up to 600x400
- Modular mount for unlimited video wall display configurations, can be used with models VWPOP and VWFS.

tool-less micro-adjustment



security padlock



dedicated spacers



## **FEATURES**





600x600











### PRODUCT SPECIFICATION

| Product  | Screen<br>size | Max.<br>capacity | Max.<br>VESA | Weight | Dimensions<br>(HxWxD) |
|----------|----------------|------------------|--------------|--------|-----------------------|
| VWFX95-P | 90"-95"        | 130 kg           | 600x600 mm   | 30 kg  | 670x876x100 mm        |



# TECHNICAL DRAWINGS