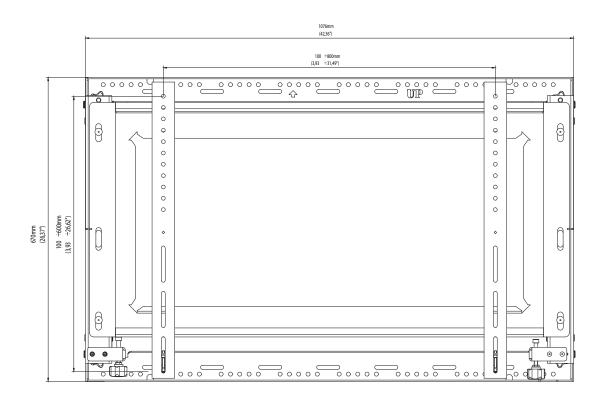

## **PRODUCT SPECIFICATION**

| Product  | Screen<br>size | Max.<br>capacity | Max.<br>VESA | Weight | Dimensions<br>(HxWxD) |
|----------|----------------|------------------|--------------|--------|-----------------------|
| VWFX95-L | 90″-95″        | 130 kg           | 800x600 mm   | 32 kg  | 1076x670x100 mm       |

# TECHNICAL DRAWINGS