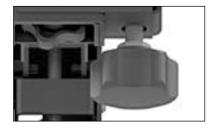

r modular use with models VWPOP and VWFS or alternatively where full service access is not required. Tool-less micro-adjustment is included for seamless alignment of the displays and precision dedicated spacers eliminate requirement for on-site calculations and measurements.



#### **FEATURES**

- Designed for use in forward tilting walls and menu board applications up to 45°.
- Sequentially drilled wall plate and precision dedicated display spacers eliminate requirement for on-site calculations.
- Tool-less independent 8-point micro--adjustment provides seamless alignment of the displays.
- Adjustable VESA mounting patterns from 100 x 100 up to 600 x 400.
- Modular mount for unlimited video wall display configurations, can be used with models VWPOP and VWFS.

tool-less micro-adjustment







security padlock





90"-95'



dedicated spacers



#### **ACCESSORIES**



SPACERS

## **PRODUCT SPECIFICATION**

| Product  | Screen<br>size | Max.<br>capacity | Max.<br>VESA | Weight | Dimensions<br>(HxWxD) |
|----------|----------------|------------------|--------------|--------|-----------------------|
| VWFX95-L | 90″-95″        | 130 kg           | 800x600 mm   | 32 kg  | 1076x670x100 mm       |



# TECHNICAL DRAWINGS