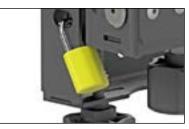

s VWPOP and VWFS or alternatively where full service access is not required. Tool-less micro-adjustment is included for seamless alignment of the displays and precision dedicated spacers eliminate requirement for on-site calculations and measurements.



#### **FEATURES**

- Designed for use in forward tilting walls and menu board applications up to 45°.
- Sequentially drilled wall plate and precision dedicated display spacers eliminate requirement for on-site calculations.
- Tool-less independent 8-point micro--adjustment provides seamless alignment of the displays.
- Adjustable VESA mounting patterns from 100 x 100 up to 600 x 400.
- Modular mount for unlimited video wall display configurations, can be used with models VWPOP and VWFS.

tool-less micro-adjustment







security padlock





90"-95'



dedicated spacers



#### **ACCESSORIES**



SPACERS

## **PRODUCT SPECIFICATION**

| Product  | Screen<br>size | Max.<br>capacity | Max.<br>VESA | Weight | Dimensions<br>(HxWxD) |
|----------|----------------|------------------|--------------|--------|-----------------------|
| VWFX95-L | 90″-95″        | 130 kg           | 800x600 mm   | 32 kg  | 1076x670x100 mm       |



# TECHNICAL DRAWINGS