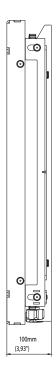

## **PRODUCT SPECIFICATION**

| Product  | Screen<br>size | Max.<br>capacity | Max.<br>VESA | Weight | Dimensions<br>(HxWxD) |
|----------|----------------|------------------|--------------|--------|-----------------------|
| VWFX95-L | 90″-95″        | 130 kg           | 800x600 mm   | 32 kg  | 1076x670x100 mm       |

# TECHNICAL DRAWINGS