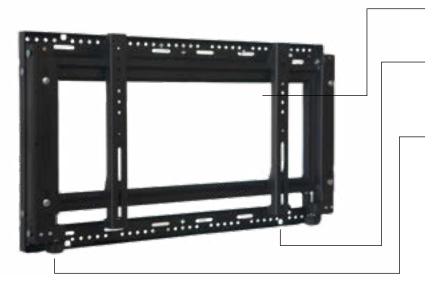

### VWFX95-L

The VWFX is purpose designed for easy and fast installation in video wall installations and for forward tilting walls and menu board applications up to  $45^\circ$ . The VWFX65-L is designed for modular use with models VWPOP and VWFS or alternatively where full service access is not required. Tool-less micro-adjustment is included for seamless alignment of the displays and precision dedicated spacers eliminate requirement for on-site calculations and measurements.

#### **FEATURES**

- Designed for use in forward tilting walls and menu board applications up to 45°.
- Sequentially drilled wall plate and precision dedicated display spacers eliminate requirement for on-site calculations.
- Tool-less independent 8-point micro--adjustment provides seamless alignment of the displays.
- Adjustable VESA mounting patterns from 100 x 100 up to 600 x 400.
- Modular mount for unlimited video wall display configurations, can be used with models VWPOP and VWFS.

tool-less micro-adjustment

security padlock

90"-95'

dedicated spacers