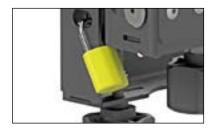

and safely. Tool-less micro-adjustment is included for seamless alignment of the displays and precision dedicated spacers eliminate requirement for on-site calculations and measurements.



## **FEATURES**

- Mechanism extension includes upward tilt position with prop stands holding weight of display for easy and safe
- Open Frame design allows full electrical wiring access and Integrated cable management strips make display-to--display cabling simple.
- Sequentially drilled wall plate and precision dedicated display spacers eliminate requirement for on-site calculations.
- Tool-less independent 8-point micro--adjustment provides seamless alignment of the displays.
- Pull-out/prop-open mechanism provides quick and easy access for servicing.

tool-less micro-adjustment



security padlock



dedicated spacers



## **FEATURES**









600x600









**ACCESSORIES** 



## PRODUCT SPECIFICATION

| Product  | Screen<br>size | Max.<br>capacity | Max.<br>VESA | Weight | Dimensions<br>(HxWxD) |
|----------|----------------|------------------|--------------|--------|-----------------------|
| VWFS95-P | 90"-95"        | 130 kg           | 600x600 mm   | 24 kg  | 876x670x100 mm        |



## TECHNICAL DRAWINGS







tel.: +48 81 5628119