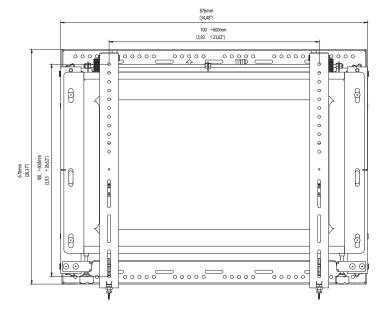

## TECHNICAL DRAWINGS

tel.: +48 81 5628119

## PRODUCT SPECIFICATION

| Product  | Screen<br>size | Max.<br>capacity | Max.<br>VESA | Weight | Dimensions<br>(HxWxD) |
|----------|----------------|------------------|--------------|--------|-----------------------|
| VWFS95-P | 90"-95"        | 130 kg           | 600x600 mm   | 24 kg  | 876x670x100 mm        |