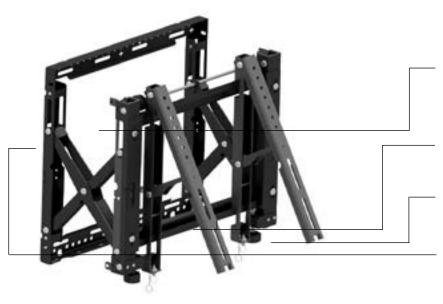

## **FEATURES**

- Mechanism extension includes upward tilt position with prop stands holding weight of display for easy and safe
- Open Frame design allows full electrical wiring access and Integrated cable management strips make display-to--display cabling simple.
- Sequentially drilled wall plate and precision dedicated display spacers eliminate requirement for on-site calculations.
- Tool-less independent 8-point micro--adjustment provides seamless alignment of the displays.
- Pull-out/prop-open mechanism provides quick and easy access for servicing.

tool-less micro-adjustment

security padlock

dedicated spacers