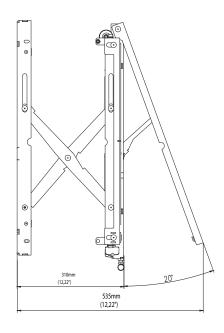

-display cabling simple.
- Sequentially drilled wall plate and precision dedicated display spacers eliminate requirement for on-site calculations.
- Tool-less independent 8-point micro--adjustment provides seamless alignment of the displays.
- Pull-out/prop-open mechanism provides quick and easy access for servicing.

tool-less micro-adjustment



security padlock



dedicated spacers



## **FEATURES**









600x600









**ACCESSORIES** 



## PRODUCT SPECIFICATION

| Product  | Screen<br>size | Max.<br>capacity | Max.<br>VESA | Weight | Dimensions<br>(HxWxD) |
|----------|----------------|------------------|--------------|--------|-----------------------|
| VWFS95-P | 90"-95"        | 130 kg           | 600x600 mm   | 24 kg  | 876x670x100 mm        |



## TECHNICAL DRAWINGS







tel.: +48 81 5628119