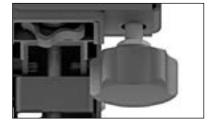

e performed quickly and safely. Tool-less micro-adjustment is included for seamless alignment of the displays and precision dedicated spacers eliminate requirement for on-site calculations and measurements.



## **FEATURES**

- Mechanism extension includes upward tilt position with prop stands holding weight of display for easy and safe
- Open Frame design allows full electrical wiring access and Integrated cable management strips make display-to--display cabling simple.
- Sequentially drilled wall plate and precision dedicated display spacers eliminate requirement for on-site calculations.
- Tool-less independent 8-point micro--adjustment provides seamless alignment of the displays.
- Pull-out/prop-open mechanism provides quick and easy access for servicing.

tool-less micro-adjustment



security padlock



dedicated spacers



## **FEATURES**









600x600









**ACCESSORIES** 



## PRODUCT SPECIFICATION

| Product  | Screen<br>size | Max.<br>capacity | Max.<br>VESA | Weight | Dimensions<br>(HxWxD) |
|----------|----------------|------------------|--------------|--------|-----------------------|
| VWFS95-P | 90"-95"        | 130 kg           | 600x600 mm   | 24 kg  | 876x670x100 mm        |



## TECHNICAL DRAWINGS







tel.: +48 81 5628119