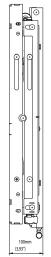

-to-display cabling simple
- Sequentially drilled wall plate and precision dedicated display spacers eliminate requirement for on-site calculations.
- Tool-less independent 8-point micro-adjustment provides seamless alignment of the displays.
- Pull-out/prop-open mechanism provides quick and easy access for servicing.

tool-less micro-adjustment







100x100 800x600 mm









100 mm -310 mm

SPACERS

full service access



#### **ACCESSORIES**



### PRODUCT SPECIFICATION

| Product  | Screen<br>size | Max.<br>capacity | Max.<br>VESA | Weight | Dimensions<br>(HxWxD) |
|----------|----------------|------------------|--------------|--------|-----------------------|
| VWFS95-L | 90"-95"        | 130 kg           | 800x600 mm   | 26 kg  | 1070x670x100 mm       |



# TECHNICAL DRAWINGS







tel.: +48 81 5628119