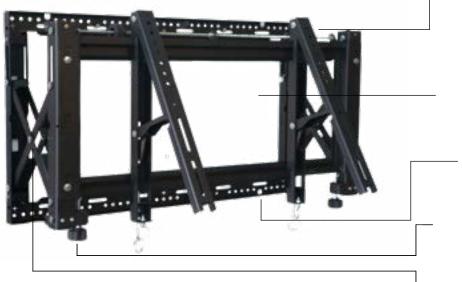

#### **FEATURES**

- Mechanism extension includes upward tilt position with prop stands holding weight of display for easy and safe servicing.
- Open Frame design allows full electrical wiring access and Integrated cable management strips make display-to-display cabling simple
- Sequentially drilled wall plate and precision dedicated display spacers eliminate requirement for on-site calculations.
- Tool-less independent 8-point micro-adjustment provides seamless alignment of the displays.
- Pull-out/prop-open mechanism provides quick and easy access for servicing.

tool-less micro-adjustment

100x100 800x600 mm

100 mm -310 mm

SPACERS

full service access