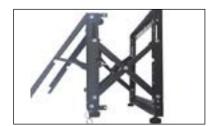

#### **FEATURES**

- Mechanism extension includes upward tilt position with prop stands holding weight of display for easy and safe servicing.
- Open Frame design allows full electrical wiring access and Integrated cable management strips make display-to-display cabling simple
- Sequentially drilled wall plate and precision dedicated display spacers eliminate requirement for on-site calculations.
- Tool-less independent 8-point micro-adjustment provides seamless alignment of the displays.
- Pull-out/prop-open mechanism provides quick and easy access for servicing.

tool-less micro-adjustment

100x100 800x600 mm

100 mm -310 mm

SPACERS

full service access