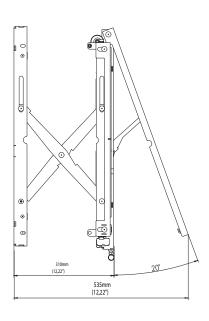

o-display cabling simple
- Sequentially drilled wall plate and precision dedicated display spacers eliminate requirement for on-site calculations.
- Tool-less independent 8-point micro-adjustment provides seamless alignment of the displays.
- Pull-out/prop-open mechanism provides quick and easy access for servicing.

tool-less micro-adjustment







100x100 800x600 mm









100 mm -310 mm

SPACERS

full service access



#### **ACCESSORIES**



### PRODUCT SPECIFICATION

| Product  | Screen<br>size | Max.<br>capacity | Max.<br>VESA | Weight | Dimensions<br>(HxWxD) |
|----------|----------------|------------------|--------------|--------|-----------------------|
| VWFS95-L | 90"-95"        | 130 kg           | 800x600 mm   | 26 kg  | 1070x670x100 mm       |



# TECHNICAL DRAWINGS







tel.: +48 81 5628119