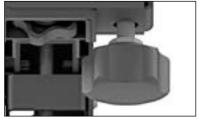

#### **FEATURES**

- Mechanism extension includes upward tilt position with prop stands holding weight of display for easy and safe servicing.
- Open Frame design allows full electrical wiring access and Integrated cable management strips make display-to-display cabling simple
- Sequentially drilled wall plate and precision dedicated display spacers eliminate requirement for on-site calculations.
- Tool-less independent 8-point micro-adjustment provides seamless alignment of the displays.
- Pull-out/prop-open mechanism provides quick and easy access for servicing.

tool-less micro-adjustment

100x100 800x600 mm

100 mm -310 mm

SPACERS

full service access