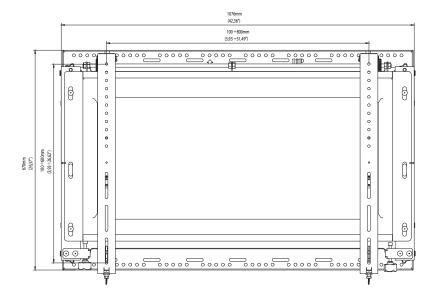

### PRODUCT SPECIFICATION

| Product  | Screen<br>size | Max.<br>capacity | Max.<br>VESA | Weight | Dimensions<br>(HxWxD) |
|----------|----------------|------------------|--------------|--------|-----------------------|
| VWFS95-L | 90"-95"        | 130 kg           | 800x600 mm   | 26 kg  | 1070x670x100 mm       |

# TECHNICAL DRAWINGS

tel.: +48 81 5628119