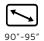

### PRODUCT SPECIFICATION

| Product  | Screen<br>size | Max.<br>capacity | Max.<br>VESA | Weight | Dimensions<br>(HxWxD) |
|----------|----------------|------------------|--------------|--------|-----------------------|
| VWFS95-L | 90"-95"        | 130 kg           | 800x600 mm   | 26 kg  | 1070x670x100 mm       |