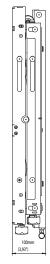

able management strips make display-to-display cabling simple.
  - Sequentially drilled wall plate and precision dedicated display spacers eliminaterequirement for on-site calculations.
  - Fast Release Pop-Out mechanism can be adjusted for varying display weights, enuring safe and controlled extension.

tool-less micro-adjustment









#### **FEATURES**







min. 100x100 max. 600x400 mm



**]-**[]

5" 100-310 mm





**ACCESSORIES** 



### PRODUCT SPECIFICATION

| Product   | Screen<br>size | max.<br>capacity | max. VESA     | Weight | Dimensions<br>(HxWxD) |
|-----------|----------------|------------------|---------------|--------|-----------------------|
| VWPOP95-L | 90"-95″        | 130 kg           | 800x600<br>mm | 30 kg  | 1084x700x100 mm       |

## TECHNICAL DRAWINGS









tel.: +48 81 5628119