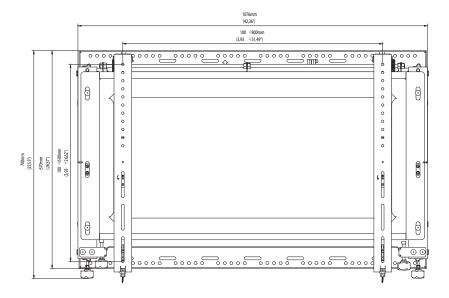

cable management strips make display-to-display cabling simple.
  - Sequentially drilled wall plate and precision dedicated display spacers eliminaterequirement for on-site calculations.
  - Fast Release Pop-Out mechanism can be adjusted for varying display weights, enuring safe and controlled extension.

tool-less micro-adjustment









#### **FEATURES**







min. 100x100 max. 600x400 mm



**]-**[]

5" 100-310 mm





**ACCESSORIES** 



### PRODUCT SPECIFICATION

| Product   | Screen<br>size | max.<br>capacity | max. VESA     | Weight | Dimensions<br>(HxWxD) |
|-----------|----------------|------------------|---------------|--------|-----------------------|
| VWPOP95-L | 90"-95″        | 130 kg           | 800x600<br>mm | 30 kg  | 1084x700x100 mm       |

## TECHNICAL DRAWINGS









tel.: +48 81 5628119