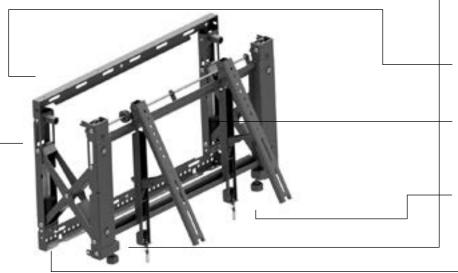

# VWPOP Landscape Series - Quick Release Pop-Out Universal Video Wall Mount

The VWPOP65-L is purpose designed for easy and fast servicing of recessed multi--screen installations. The simple one touch "pop out" mechanism allows full extension of the display out of the videowall so access and servicing can be performed quickly and safely. Tool-less micro-adjustment is included for seamless alignment of the displays and precision dedicated spacers eliminate requirement for on-site calculations and measurements.

#### **FEATURES**

- Tool-less independent 8-point micro-adjustment provides seamless alignment of the displays max. 15 mm.
- Fast Release Pop-out mechanism provides convenient display access designed for used in enclosed or recessed installations.
- Pop-out mechanism can be temporarily removed with security locking screw to prevent unintentional pop-outs.
- Open Frame design allows full electrical wiring access and Integrated cable management strips make display-to-display cabling simple.
  - Sequentially drilled wall plate and precision dedicated display spacers eliminaterequirement for on-site calculations.
  - Fast Release Pop-Out mechanism can be adjusted for varying display weights, enuring safe and controlled extension.