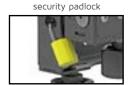

#### **FEATURES**

- Tool-less independent 8-point micro-adjustment provides seamless alignment of the displays max. 15 mm.
- Fast Release Pop-out mechanism provides convenient display access designed for used in enclosed or recessed installations.
- Pop-out mechanism can be temporarily removed with security locking screw to prevent unintentional pop-outs.
- Open Frame design allows full electrical wiring access and Integrated cable management strips make display-to-display cabling simple.
  - Sequentially drilled wall plate and precision dedicated display spacers eliminaterequirement for on-site calculations.
  - Fast Release Pop-Out mechanism can be adjusted for varying display weights, enuring safe and controlled extension.