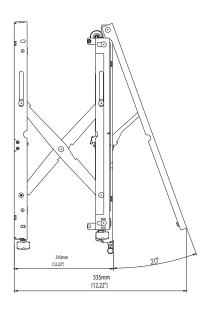

le management strips make display-to-display cabling simple.
  - Sequentially drilled wall plate and precision dedicated display spacers eliminaterequirement for on-site calculations.
  - Fast Release Pop-Out mechanism can be adjusted for varying display weights, enuring safe and controlled extension.

tool-less micro-adjustment









#### **FEATURES**







min. 100x100 max. 600x400 mm



**]-**[]

5" 100-310 mm





**ACCESSORIES** 



### PRODUCT SPECIFICATION

| Product   | Screen<br>size | max.<br>capacity | max. VESA     | Weight | Dimensions<br>(HxWxD) |
|-----------|----------------|------------------|---------------|--------|-----------------------|
| VWPOP95-L | 90"-95″        | 130 kg           | 800x600<br>mm | 30 kg  | 1084x700x100 mm       |

## TECHNICAL DRAWINGS









tel.: +48 81 5628119