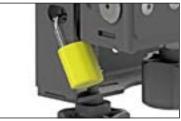

s VWPOP and VWFS or alternatively where full service access is not required. Tool-less micro-adjustment is included for seamless alignment of the displays and precision dedicated spacers eliminate requirement for on-site calculations and measurements.



#### **FEATURES**

- Designed for use in forward tilting walls and menu board applications up to 45°.
- Sequentially drilled wall plate and precision dedicated display spacers eliminate requirement for on-site calculations.
- Tool-less independent 8-point micro--adjustment provides seamless alignment of the displays.
- Adjustable VESA mounting patterns from 100 x 100 up to 600 x 400.
- Modular mount for unlimited video wall display configurations, can be used with models VWPOP and VWFS.

tool-less micro-adjustment







security padlock





-75 mm 60 ka dedicated spacers



### **ACCESSORIES**



SPACERS

### PRODUCT SPECIFICATION

| Product  | Screen<br>size | Max.<br>capacity | Max.<br>VESA | Weight | Dimensions<br>(HxWxD) |
|----------|----------------|------------------|--------------|--------|-----------------------|
| VWFX65-L | 42"-85"        | 60 kg            | 600x400 mm   | 11 kg  | 826x500x80 mm         |



# TECHNICAL DRAWINGS



 $\odot$