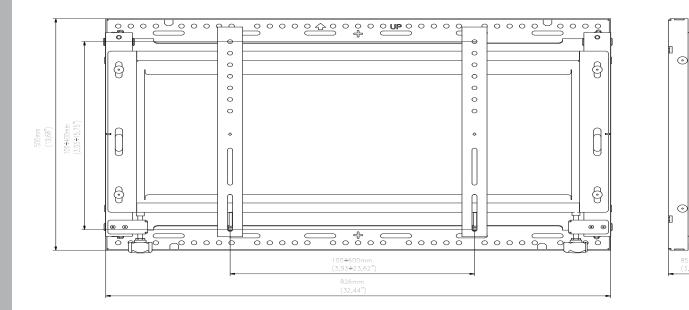

### PRODUCT SPECIFICATION

| Product  | Screen<br>size | Max.<br>capacity | Max.<br>VESA | Weight | Dimensions<br>(HxWxD) |
|----------|----------------|------------------|--------------|--------|-----------------------|
| VWFX65-L | 42"-85"        | 60 kg            | 600x400 mm   | 11 kg  | 826x500x80 mm         |

# TECHNICAL DRAWINGS

 $\odot$