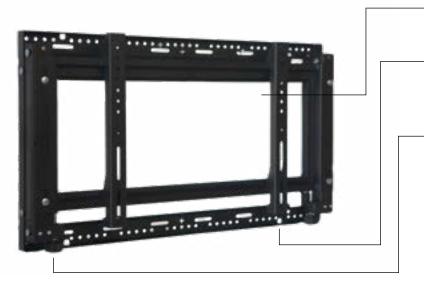

## VWFX65-L

The VWFX is purpose designed for easy and fast installation in video wall installations and for forward tilting walls and menu board applications up to 45°. The VWFX65-L is designed for modular use with models VWPOP and VWFS or alternatively where full service access is not required. Tool-less micro-adjustment is included for seamless alignment of the displays and precision dedicated spacers eliminate requirement for on-site calculations and measurements.

#### **FEATURES**

- Designed for use in forward tilting walls and menu board applications up to 45°.
- Sequentially drilled wall plate and precision dedicated display spacers eliminate requirement for on-site calculations.
- Tool-less independent 8-point micro--adjustment provides seamless alignment of the displays.
- Adjustable VESA mounting patterns from 100 x 100 up to 600 x 400.
- Modular mount for unlimited video wall display configurations, can be used with models VWPOP and VWFS.

tool-less micro-adjustment

security padlock

-75 mm 60 ka dedicated spacers