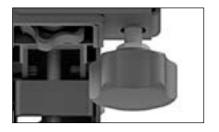

r modular use with models VWPOP and VWFS or alternatively where full service access is not required. Tool-less micro-adjustment is included for seamless alignment of the displays and precision dedicated spacers eliminate requirement for on-site calculations and measurements.



#### **FEATURES**

- Designed for use in forward tilting walls and menu board applications up to 45°.
- Sequentially drilled wall plate and precision dedicated display spacers eliminate requirement for on-site calculations.
- Tool-less independent 8-point micro--adjustment provides seamless alignment of the displays.
- Adjustable VESA mounting patterns from 100 x 100 up to 600 x 400.
- Modular mount for unlimited video wall display configurations, can be used with models VWPOP and VWFS.

tool-less micro-adjustment







security padlock





-75 mm 60 ka dedicated spacers



### **ACCESSORIES**



SPACERS

### PRODUCT SPECIFICATION

| Product  | Screen<br>size | Max.<br>capacity | Max.<br>VESA | Weight | Dimensions<br>(HxWxD) |
|----------|----------------|------------------|--------------|--------|-----------------------|
| VWFX65-L | 42"-85"        | 60 kg            | 600x400 mm   | 11 kg  | 826x500x80 mm         |



# TECHNICAL DRAWINGS



 $\odot$