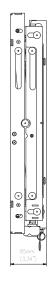

g simple.
- Sequentially drilled wall plate and precision dedicated display spacers eliminate requirement for on-site calculations.
- Tool-less independent 8-point micro--adjustment provides seamless alignment of the displays.
- Pull-out/prop-open mechanism provides quick and easy access for servicing.

tool-less micro-adjustment



security padlock



dedicated spacers



#### **FEATURES**







100x100 400x600









SPACERS

#### ACCESSORIES



### PRODUCT SPECIFICATION

| Product  | Screen<br>size | Max.<br>capacity | Max.<br>VESA | Weight | Dimensions<br>(HxWxD) |
|----------|----------------|------------------|--------------|--------|-----------------------|
| VWFS65-P | 42″-85″        | 60 kg            | 400x600 mm   | 12 kg  | 512x500x80 mm         |



# TECHNICAL DRAWINGS









tel.: +48 81 5628119