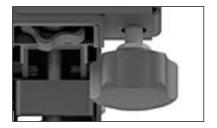

#### **FEATURES**

- Mechanism extension includes upward tilt position with prop stands holding weight of display for easy and safe servicing.
- Open Frame design allows full electrical wiring access and Integrated cable management strips make display-todisplay cabling simple.
- Sequentially drilled wall plate and precision dedicated display spacers eliminate requirement for on-site calculations.
- Tool-less independent 8-point micro--adjustment provides seamless alignment of the displays.
- Pull-out/prop-open mechanism provides quick and easy access for servicing.

tool-less micro-adjustment

security padlock

dedicated spacers