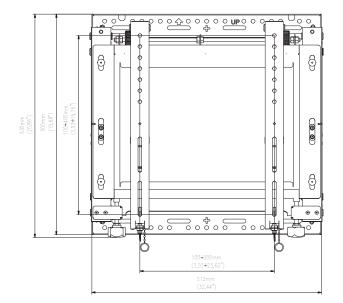

# TECHNICAL DRAWINGS

tel.: +48 81 5628119

### PRODUCT SPECIFICATION

| Product  | Screen<br>size | Max.<br>capacity | Max.<br>VESA | Weight | Dimensions<br>(HxWxD) |
|----------|----------------|------------------|--------------|--------|-----------------------|
| VWFS65-P | 42″-85″        | 60 kg            | 400x600 mm   | 12 kg  | 512x500x80 mm         |