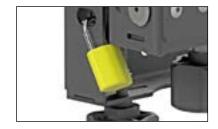

#### **FEATURES**

- Mechanism extension includes upward tilt position with prop stands holding weight of display for easy and safe servicing.
- Open Frame design allows full electrical wiring access and Integrated cable management strips make display-todisplay cabling simple.
- Sequentially drilled wall plate and precision dedicated display spacers eliminate requirement for on-site calculations.
- Tool-less independent 8-point micro--adjustment provides seamless alignment of the displays.
- Pull-out/prop-open mechanism provides quick and easy access for servicing.

tool-less micro-adjustment

security padlock

dedicated spacers