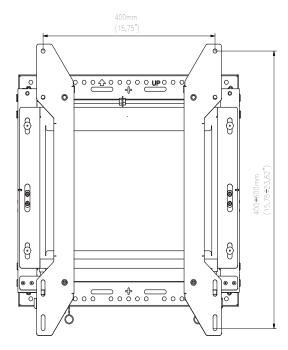

mple.
- Sequentially drilled wall plate and precision dedicated display spacers eliminate requirement for on-site calculations.
- Tool-less independent 8-point micro--adjustment provides seamless alignment of the displays.
- Pull-out/prop-open mechanism provides quick and easy access for servicing.

tool-less micro-adjustment



security padlock



dedicated spacers



#### **FEATURES**







100x100 400x600









SPACERS

#### ACCESSORIES



### PRODUCT SPECIFICATION

| Product  | Screen<br>size | Max.<br>capacity | Max.<br>VESA | Weight | Dimensions<br>(HxWxD) |
|----------|----------------|------------------|--------------|--------|-----------------------|
| VWFS65-P | 42″-85″        | 60 kg            | 400x600 mm   | 12 kg  | 512x500x80 mm         |



# TECHNICAL DRAWINGS









tel.: +48 81 5628119