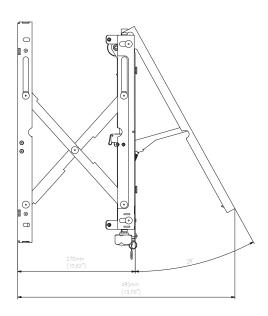

#### **FEATURES**

- Mechanism extension includes upward tilt position with prop stands holding weight of display for easy and safe servicing.
- Open Frame design allows full electrical wiring access and Integrated cable management strips make display-todisplay cabling simple.
- Sequentially drilled wall plate and precision dedicated display spacers eliminate requirement for on-site calculations.
- Tool-less independent 8-point micro--adjustment provides seamless alignment of the displays.
- Pull-out/prop-open mechanism provides quick and easy access for servicing.

# TECHNICAL DRAWINGS

tel.: +48 81 5628119