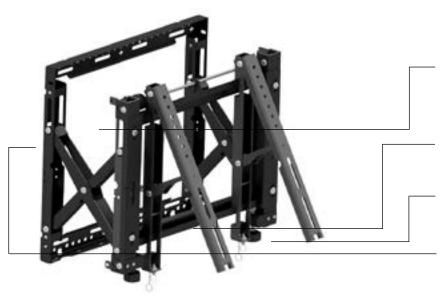

#### **FEATURES**

- Mechanism extension includes upward tilt position with prop stands holding weight of display for easy and safe servicing.
- Open Frame design allows full electrical wiring access and Integrated cable management strips make display-todisplay cabling simple.
- Sequentially drilled wall plate and precision dedicated display spacers eliminate requirement for on-site calculations.
- Tool-less independent 8-point micro--adjustment provides seamless alignment of the displays.
- Pull-out/prop-open mechanism provides quick and easy access for servicing.

tool-less micro-adjustment

security padlock

dedicated spacers