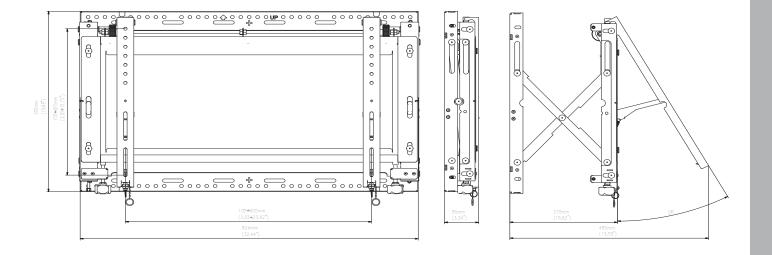

#### **FEATURES**

- Mechanism extension includes upward tilt position with prop stands holding weight of display for easy and safe servicing.
- Open Frame design allows full electrical wiring access and Integrated cable management strips make display-to-display cabling simple
- Sequentially drilled wall plate and precision dedicated display spacers eliminate requirement for on-site calculations.
- Tool-less independent 8-point micro-adjustment provides seamless alignment of the displays.
- Pull-out/prop-open mechanism provides quick and easy access for servicing.

# TECHNICAL DRAWINGS

www.edbakproav.com

tel.: +48 81 5628119