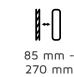

#### **PRODUCT SPECIFICATION**

| Product  | Screen<br>size | Max.<br>capacity | Max.<br>VESA | Weight  | Dimensions<br>(HxWxD) |
|----------|----------------|------------------|--------------|---------|-----------------------|
| VWFS65-L | 42"-85"        | 60 kg            | 600x400 mm   | 13,5 kg | 824x500x80 mm         |