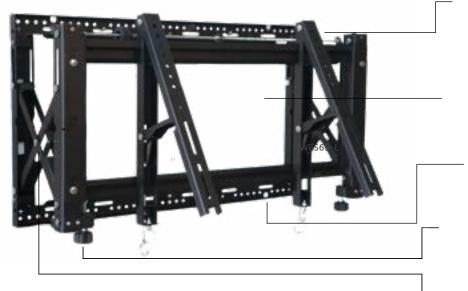

#### **FEATURES**

- Mechanism extension includes upward tilt position with prop stands holding weight of display for easy and safe servicing.
- Open Frame design allows full electrical wiring access and Integrated cable management strips make display-to-display cabling simple
- Sequentially drilled wall plate and precision dedicated display spacers eliminate requirement for on-site calculations.
- Tool-less independent 8-point micro-adjustment provides seamless alignment of the displays.
- Pull-out/prop-open mechanism provides quick and easy access for servicing.

tool-less micro-adjustment

100x100 600x400 mm

full service access

ACCESSORIES