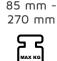

#### **PRODUCT SPECIFICATION**

| Product  | Screen<br>size | Max.<br>capacity | Max.<br>VESA | Weight  | Dimensions<br>(HxWxD) |
|----------|----------------|------------------|--------------|---------|-----------------------|
| VWFS65-L | 42"-85"        | 60 kg            | 600x400 mm   | 13,5 kg | 824x500x80 mm         |