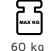

#### **PRODUCT SPECIFICATION**

| Product  | Screen<br>size | Max.<br>capacity | Max.<br>VESA | Weight  | Dimensions<br>(HxWxD) |
|----------|----------------|------------------|--------------|---------|-----------------------|
| VWFS65-L | 42"-85"        | 60 kg            | 600x400 mm   | 13,5 kg | 824x500x80 mm         |