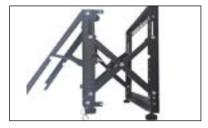

#### **FEATURES**

- Mechanism extension includes upward tilt position with prop stands holding weight of display for easy and safe servicing.
- Open Frame design allows full electrical wiring access and Integrated cable management strips make display-to-display cabling simple
- Sequentially drilled wall plate and precision dedicated display spacers eliminate requirement for on-site calculations.
- Tool-less independent 8-point micro-adjustment provides seamless alignment of the displays.
- Pull-out/prop-open mechanism provides quick and easy access for servicing.

tool-less micro-adjustment

100x100 600x400 mm

full service access

ACCESSORIES