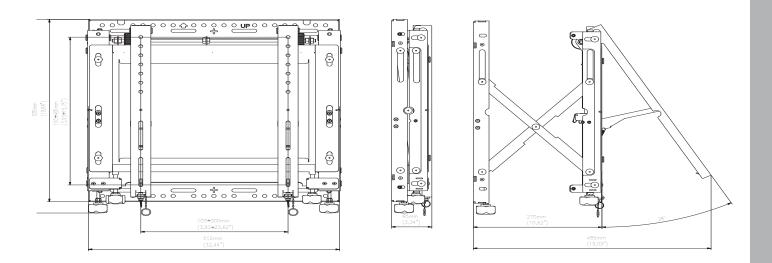

0x80 mm         |

VWPOP65-P

## **FEATURES**

- Fast Release Pop-Out mechanism can be adjusted for varying display weights, ensuring safe and controlled extension.
- Fast Release Pop-out mechanism provides convenient display access designed for used in enclosed or recessed installations.
- Pop-out mechanism can be temporarily removed with security locking screw to prevent unintentional pop-outs.
- Open Frame design allows full electrical wiring access and Integrated cable management strips make display-to-display cabling simple.
- Sequentially drilled wall plate and precision dedicated display spacers eliminaterequirement for on-site calculations.
- Tool-less independent 8-point micro-adjustment provides seamless alignment of the displays.

dedicated spacers







## TECHNICAL DRAWINGS



www.edbakproav.com