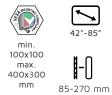

## PRODUCT SPECIFICATION

| Product   | Screen<br>size | max.<br>capacity | max. VESA  | Weight  | Dimensions<br>(HxWxD) |
|-----------|----------------|------------------|------------|---------|-----------------------|
| VWPOP65-P | 42"-85"        | 60 kg            | 400x600 mm | 12,5 kg | 512x530x80 mm         |

VWPOP65-P