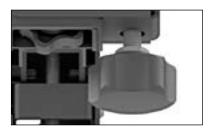

tool-less micro-adjustment

**FEATURES** 

**ACCESSORIES** 

SPACERS

full service access

## **FEATURES**

- Fast Release Pop-Out mechanism can be adjusted for varying display weights, ensuring safe and controlled extension.
- Fast Release Pop-out mechanism provides convenient display access designed for used in enclosed or recessed installations.
- Pop-out mechanism can be temporarily removed with security locking screw to prevent unintentional pop-outs.
- Open Frame design allows full electrical wiring access and Integrated cable management strips make display-to-display cabling simple.
- Sequentially drilled wall plate and precision dedicated display spacers eliminaterequirement for on-site calculations.
- Tool-less independent 8-point micro-adjustment provides seamless alignment of the displays.