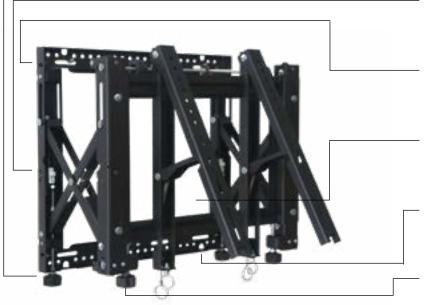

## VWPOP Portrait Series - Quick Release Pop-Out Universal Video Wall Mount

The VWPOP is purpose designed for easy and fast servicing of recessed video wall installations. The simple one touch "pop out" mechanism allows full extension of the display out of the videowall so access and servicing can be performed quickly and safely. Tool-less micro-adjustment is included for seamless alignment of the displays and precision dedicated spacers eliminate requirement for on-site calculations and measurements.

## **FEATURES**

- Fast Release Pop-Out mechanism can be adjusted for varying display weights, ensuring safe and controlled extension.
- Fast Release Pop-out mechanism provides convenient display access designed for used in enclosed or recessed installations.
- Pop-out mechanism can be temporarily removed with security locking screw to prevent unintentional pop-outs.
- Open Frame design allows full electrical wiring access and Integrated cable management strips make display-to-display cabling simple.
- Sequentially drilled wall plate and precision dedicated display spacers eliminaterequirement for on-site calculations.
- Tool-less independent 8-point micro-adjustment provides seamless alignment of the displays.